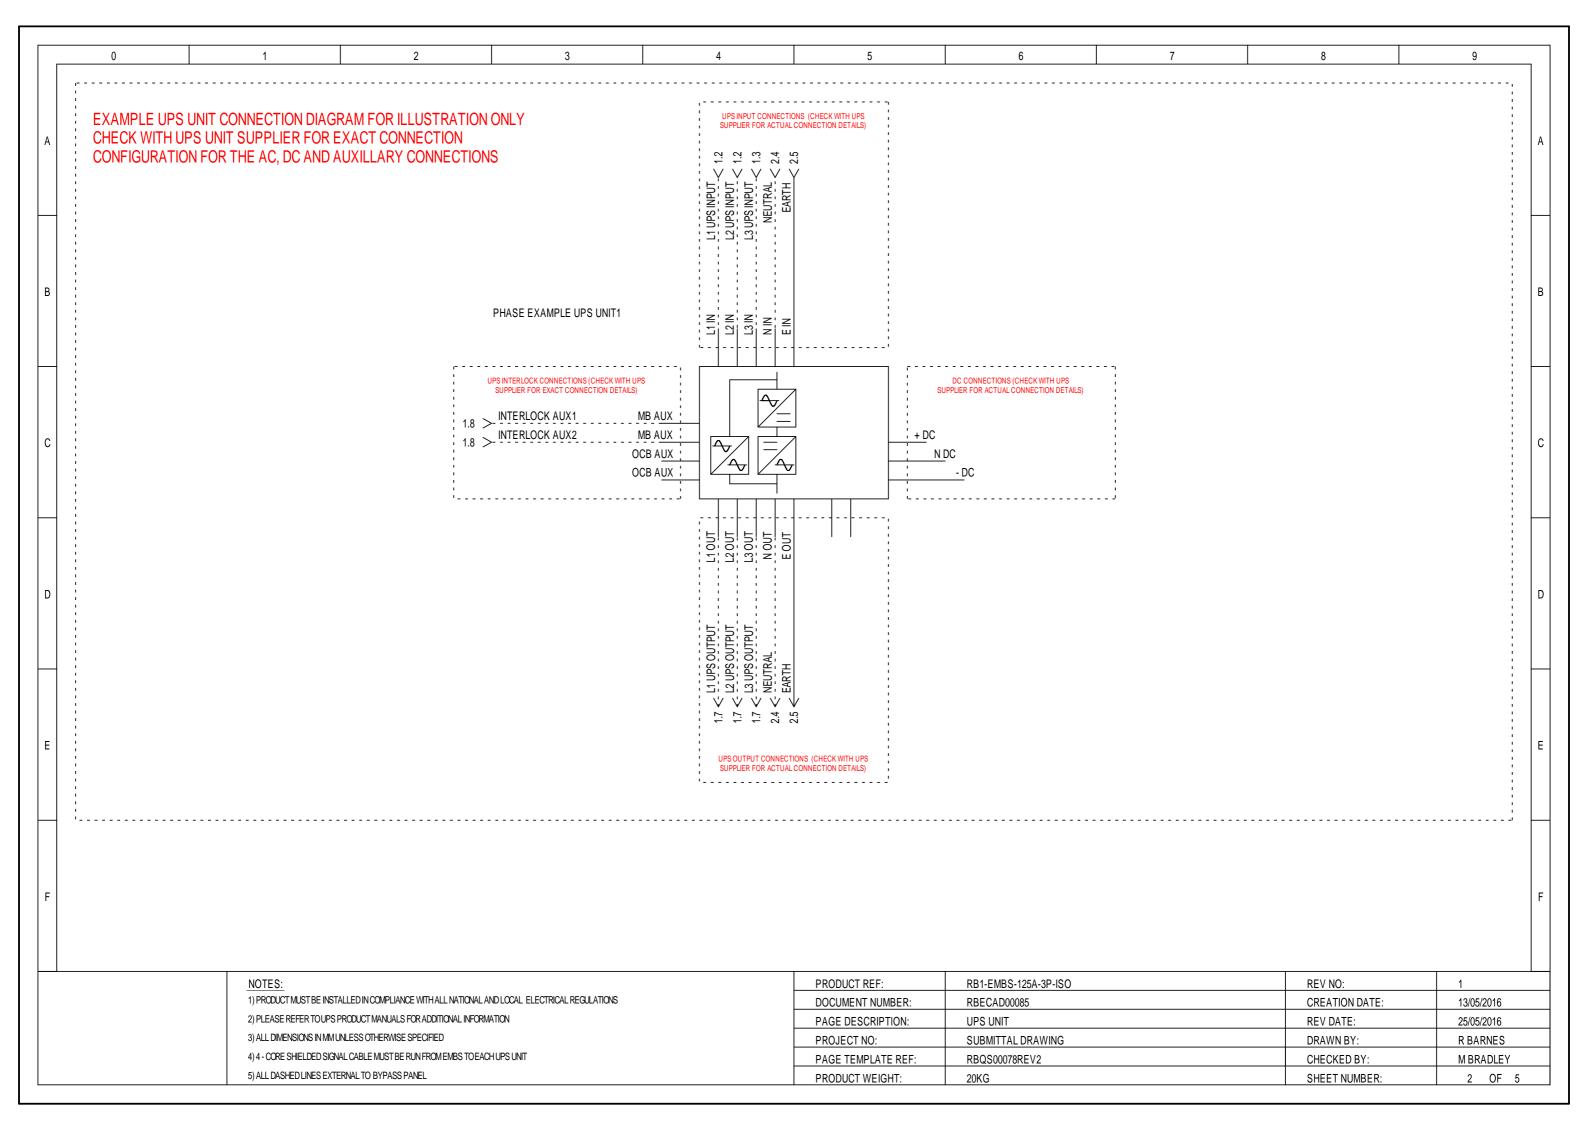

0 2 3 4 9 DO NOT USE THIS PROCEDURE IF THE MAINS IS NOT AVAILABLE. IF IN ANY DOUBT CONTACT YOUR UPS SERVICE PROVIDER. STEP K (ON BYPASS POSITION) STEP L STEP M STEP N STEP 0 THIS PROCEDURE ASSUMES: ⊖ MANUAL BYPASS ⊖ ⊖ MANUAL BYPASS ⊖ ⊖ MANUAL BYPASS ⊖ ALL SWITCH'S ON THE EMBS AND ON THE UPS UNIT SHOULD STILL BE AS PER STEP J ON THE PREVIOUS PAGE PRIOR TO PROCEDING THE UPS UNIT SHOULD BE IN STATIC BYPASS AND SHOULD BE READY TO ACCEPT THE SYSTEM LOAD В IF IN ANY DOUBT CONTACT YOUR UPS SYSTEM SERVICE PROVIDER UPS UPS UPS **BEFORE PROCEDING** ⊖ OUTPUT OUTPUT ⊖ OUTPUT MANUAL BYPASS: -IN THE ON POSITION MANUAL BYPASS: MANUAL BYPASS: MANUAL BYPASS: MANUAL BYPASS: -IN THE ON POSITION -IN THE ON POSITION -IN THE ON POSITION -IN THE ON POSITION INTERLOCK KEY: -INSERTED + TURNED CLOCKWISE INTERLOCK KEY: INTERLOCK KEY: INTERLOCK KEY INTERLOCK KEY: -INSERTED + TURNED ANTI-CLOCKWISE -REMOVED -REMOVED -REMOVED UPS OUTPUT: С -IN THE OFF POSITION UPS OUTPUT: UPS OUTPUT: UPS OUTPUT: UPS OUTPUT: -IN THE OFF POSITION -IN THE OFF POSITION -IN THE OFF POSITION -IN THE ON POSITION -INVERTER RUNNING - LOAD ON MAINS UPS UNIT: UPS UNIT: UPS UNIT: UPS UNIT: -STATIC BYPASS - LOAD ON MAINS STEP P STEP R STEP S STEP Q STEP T D D REFER TO UPS USER MANUAL TO SWITCH ⊖ MANUAL BYPASS ⊖ THE UPS UNIT (OR UNITS) TO ONLINE BYPASS BYPASS ONCE UPS UNIT (OR UNITS) ARE ONLINE THE SEQUENCE IS COMPLETE AND THE LOAD IS NOW BACKED UP BY UPS IF IN ANY DOUBT CONTACT YOUR UPS SERVICE PROVIDER MANUAL BYPASS: Ε -IN THE OFF POSITION UPS UPS UPS OUTPUT 0 ⊖ UPS ⊖ OUTPUT INTERLOCK KEY: -INSERTED + TURNED CLOCKWISE MANUAL BYPASS: MANUAL BYPASS: MANUAL BYPASS: MANUAL BYPASS: UPS OUTPUT: -IN THE OFF POSITION -IN THE OFF POSITION -IN THE OFF POSITION -IN THE ON POSITION -IN THE ON POSITION INTERLOCK KEY INTERLOCK KEY INTERLOCK KEY: INTERLOCK KEY UPS UNIT: -REMOVED -REMOVED -INSERTED + TURNED ANTI-CLOCKWISE -INSERTED + TURNED CLOCKWISE -ONLINE - LOAD ON UPS UPS OUTPUT UPS OUTPUT: UPS OUTPUT: UPS OUTPUT: -IN THE ON POSITION -IN THE ON POSITION -IN THE ON POSITION -IN THE OFF POSITION UPS UNIT: UPS UNIT: UPS UNIT: UPS UNIT: -STATIC BYPASS - LOAD ON MAINS REV NO: PRODUCT REF: RB1-EMBS-125A-3P-ISO 1) PRODUCT MUST BE INSTALLED IN COMPLIANCE WITH ALL NATIONAL AND LOCAL ELECTRICAL REGULATIONS DOCUMENT NUMBER: RBECAD00085 CREATION DATE: 29/04/2016 2) PLEASE REFER TO UPS PRODUCT MANUALS FOR ADDITIONAL INFORMATION PAGE DESCRIPTION: INTERLOCK OPERATION PAGE 2 REV DATE: 25/05/2016 3) ALL DIMENSIONS IN MM UNLESS OTHERWISE SPECIFIED PROJECT NO: SUBMITTAL DRAWING DRAWN BY: R BARNES 4) 4 - CORE SHIELDED SIGNAL CABLE MUST BE RUN FROM EMBS TO EACH UPS UNIT PAGE TEMPLATE REF: RBQS00078REV2 CHECKED BY: M BRADLEY 5) ALL DASHED LINES EXTERNAL TO BYPASS PANEL PRODUCT WEIGHT: SHEET NUMBER: 4 OF 5 20KG