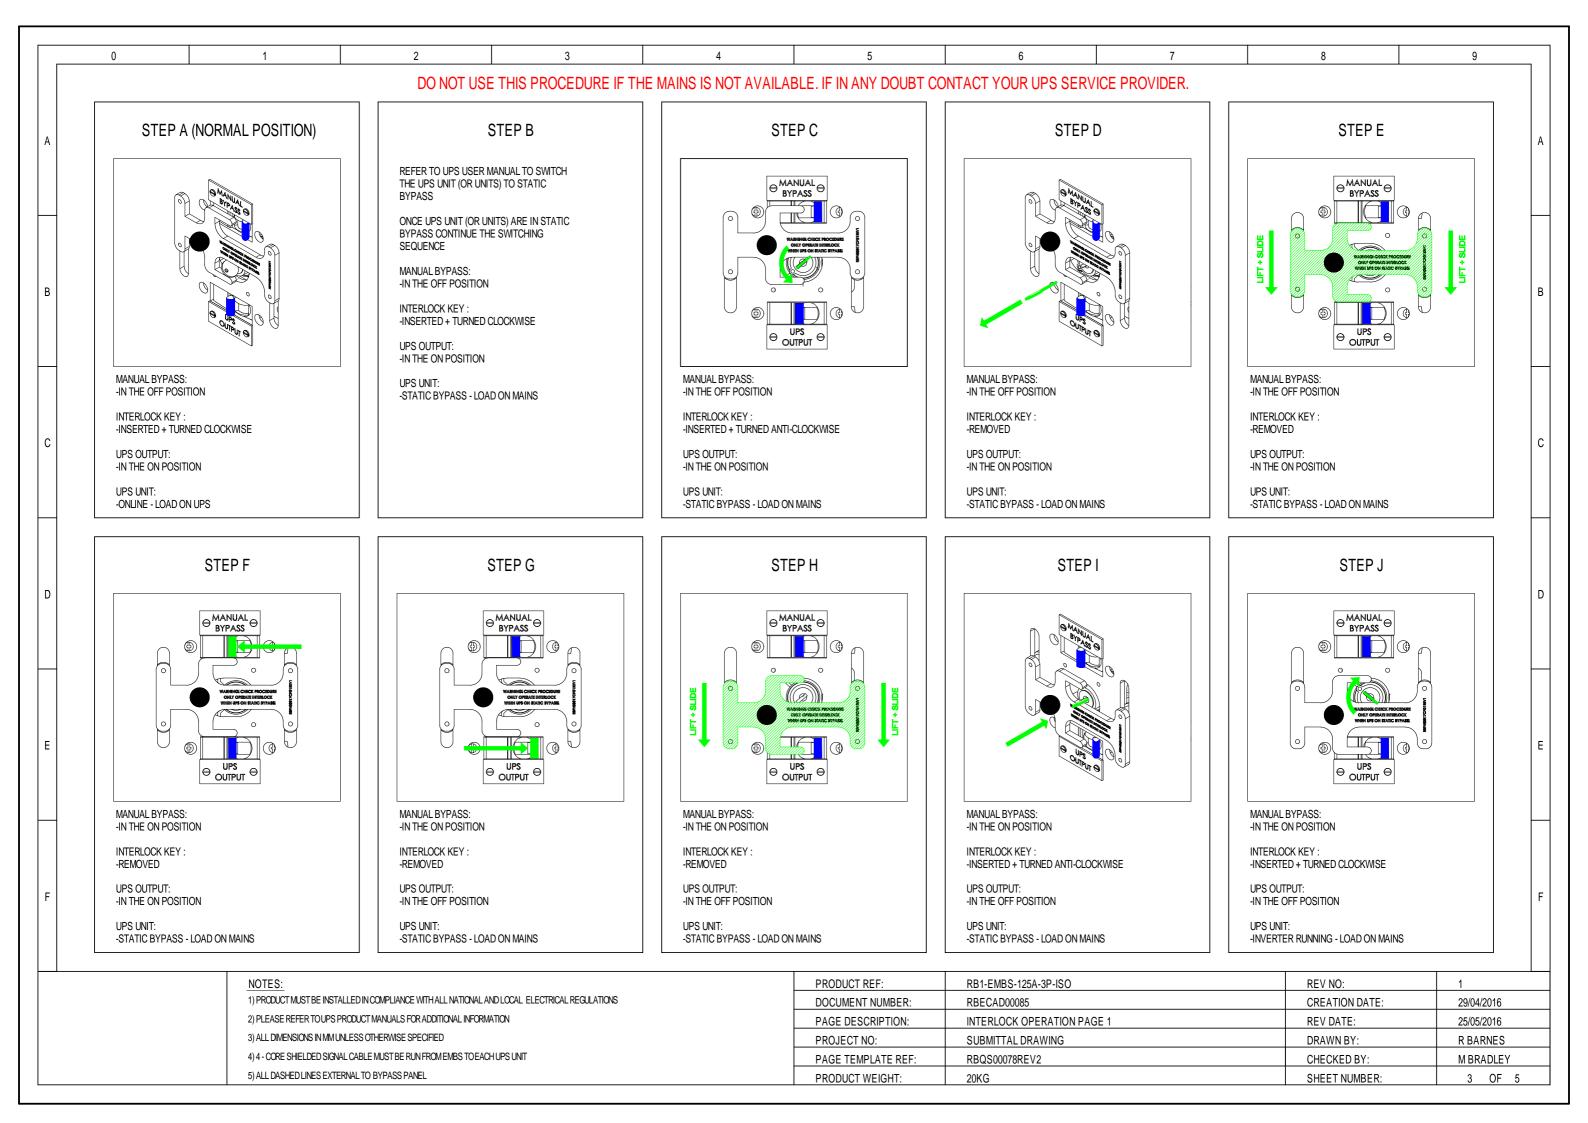

0 2 3 4 9 DO NOT USE THIS PROCEDURE IF THE MAINS IS NOT AVAILABLE. IF IN ANY DOUBT CONTACT YOUR UPS SERVICE PROVIDER. STEP K (ON BYPASS POSITION) STEP L STEP M STEP N STEP 0 THIS PROCEDURE ASSUMES: ⊖ MANUAL BYPASS ⊖ ⊖ MANUAL BYPASS ⊖ ⊖ MANUAL BYPASS ⊖ ALL SWITCH'S ON THE EMBS AND ON THE UPS UNIT SHOULD STILL BE AS PER STEP J ON THE PREVIOUS PAGE PRIOR TO PROCEDING THE UPS UNIT SHOULD BE IN STATIC BYPASS AND SHOULD BE READY TO ACCEPT THE SYSTEM LOAD В IF IN ANY DOUBT CONTACT YOUR UPS SYSTEM SERVICE PROVIDER UPS UPS UPS **BEFORE PROCEDING** ⊖ OUTPUT OUTPUT ⊖ OUTPUT MANUAL BYPASS: -IN THE ON POSITION MANUAL BYPASS: MANUAL BYPASS: MANUAL BYPASS: MANUAL BYPASS: -IN THE ON POSITION -IN THE ON POSITION -IN THE ON POSITION -IN THE ON POSITION INTERLOCK KEY: -INSERTED + TURNED CLOCKWISE INTERLOCK KEY: INTERLOCK KEY: INTERLOCK KEY INTERLOCK KEY: -INSERTED + TURNED ANTI-CLOCKWISE -REMOVED -REMOVED -REMOVED UPS OUTPUT: С -IN THE OFF POSITION UPS OUTPUT: UPS OUTPUT: UPS OUTPUT: UPS OUTPUT: -IN THE OFF POSITION -IN THE OFF POSITION -IN THE OFF POSITION -IN THE ON POSITION -INVERTER RUNNING - LOAD ON MAINS UPS UNIT: UPS UNIT: UPS UNIT: UPS UNIT: -STATIC BYPASS - LOAD ON MAINS STEP P STEP R STEP S STEP Q STEP T D D REFER TO UPS USER MANUAL TO SWITCH ⊖ MANUAL BYPASS ⊖ THE UPS UNIT (OR UNITS) TO ONLINE BYPASS BYPASS ONCE UPS UNIT (OR UNITS) ARE ONLINE THE SEQUENCE IS COMPLETE AND THE LOAD IS NOW BACKED UP BY UPS IF IN ANY DOUBT CONTACT YOUR UPS SERVICE PROVIDER MANUAL BYPASS: Ε -IN THE OFF POSITION UPS UPS UPS OUTPUT 0 ⊖ UPS ⊖ OUTPUT INTERLOCK KEY: -INSERTED + TURNED CLOCKWISE MANUAL BYPASS: MANUAL BYPASS: MANUAL BYPASS: MANUAL BYPASS: UPS OUTPUT: -IN THE OFF POSITION -IN THE OFF POSITION -IN THE OFF POSITION -IN THE ON POSITION -IN THE ON POSITION INTERLOCK KEY INTERLOCK KEY INTERLOCK KEY: INTERLOCK KEY UPS UNIT: -REMOVED -REMOVED -INSERTED + TURNED ANTI-CLOCKWISE -INSERTED + TURNED CLOCKWISE -ONLINE - LOAD ON UPS UPS OUTPUT UPS OUTPUT: UPS OUTPUT: UPS OUTPUT: -IN THE ON POSITION -IN THE ON POSITION -IN THE ON POSITION -IN THE OFF POSITION UPS UNIT: UPS UNIT: UPS UNIT: UPS UNIT: -STATIC BYPASS - LOAD ON MAINS REV NO: PRODUCT REF: RB1-EMBS-125A-3P-ISO 1) PRODUCT MUST BE INSTALLED IN COMPLIANCE WITH ALL NATIONAL AND LOCAL ELECTRICAL REGULATIONS DOCUMENT NUMBER: RBECAD00085 CREATION DATE: 29/04/2016 2) PLEASE REFER TO UPS PRODUCT MANUALS FOR ADDITIONAL INFORMATION PAGE DESCRIPTION: INTERLOCK OPERATION PAGE 2 REV DATE: 25/05/2016 3) ALL DIMENSIONS IN MM UNLESS OTHERWISE SPECIFIED PROJECT NO: SUBMITTAL DRAWING DRAWN BY: R BARNES 4) 4 - CORE SHIELDED SIGNAL CABLE MUST BE RUN FROM EMBS TO EACH UPS UNIT PAGE TEMPLATE REF: RBQS00078REV2 CHECKED BY: M BRADLEY 5) ALL DASHED LINES EXTERNAL TO BYPASS PANEL PRODUCT WEIGHT: SHEET NUMBER: 4 OF 5 20KG