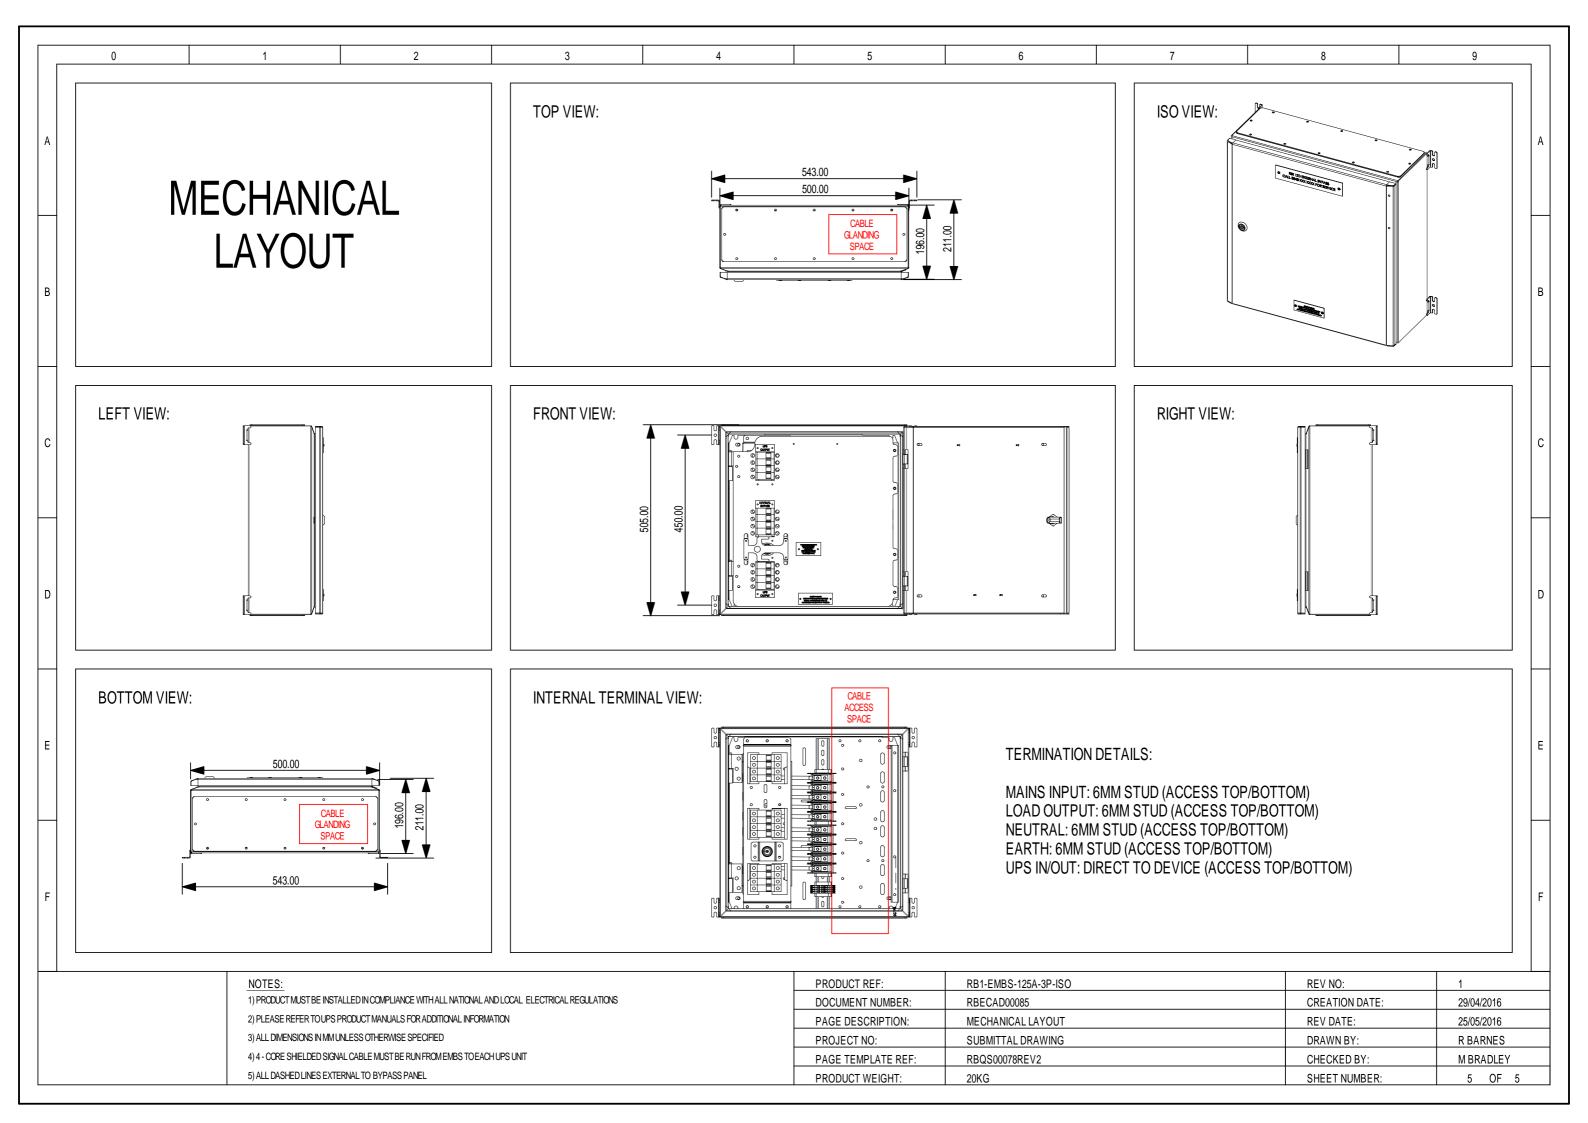

OUTPUT: -IN THE ON POSITION -IN THE ON POSITION -IN THE ON POSITION -IN THE OFF POSITION UPS UNIT: UPS UNIT: UPS UNIT: UPS UNIT: -STATIC BYPASS - LOAD ON MAINS REV NO: PRODUCT REF: RB1-EMBS-125A-3P-ISO 1) PRODUCT MUST BE INSTALLED IN COMPLIANCE WITH ALL NATIONAL AND LOCAL ELECTRICAL REGULATIONS DOCUMENT NUMBER: RBECAD00085 CREATION DATE: 29/04/2016 2) PLEASE REFER TO UPS PRODUCT MANUALS FOR ADDITIONAL INFORMATION PAGE DESCRIPTION: INTERLOCK OPERATION PAGE 2 REV DATE: 25/05/2016 3) ALL DIMENSIONS IN MM UNLESS OTHERWISE SPECIFIED PROJECT NO: SUBMITTAL DRAWING DRAWN BY: R BARNES 4) 4 - CORE SHIELDED SIGNAL CABLE MUST BE RUN FROM EMBS TO EACH UPS UNIT PAGE TEMPLATE REF: RBQS00078REV2 CHECKED BY: M BRADLEY 5) ALL DASHED LINES EXTERNAL TO BYPASS PANEL PRODUCT WEIGHT: SHEET NUMBER: 4 OF 5 20KG