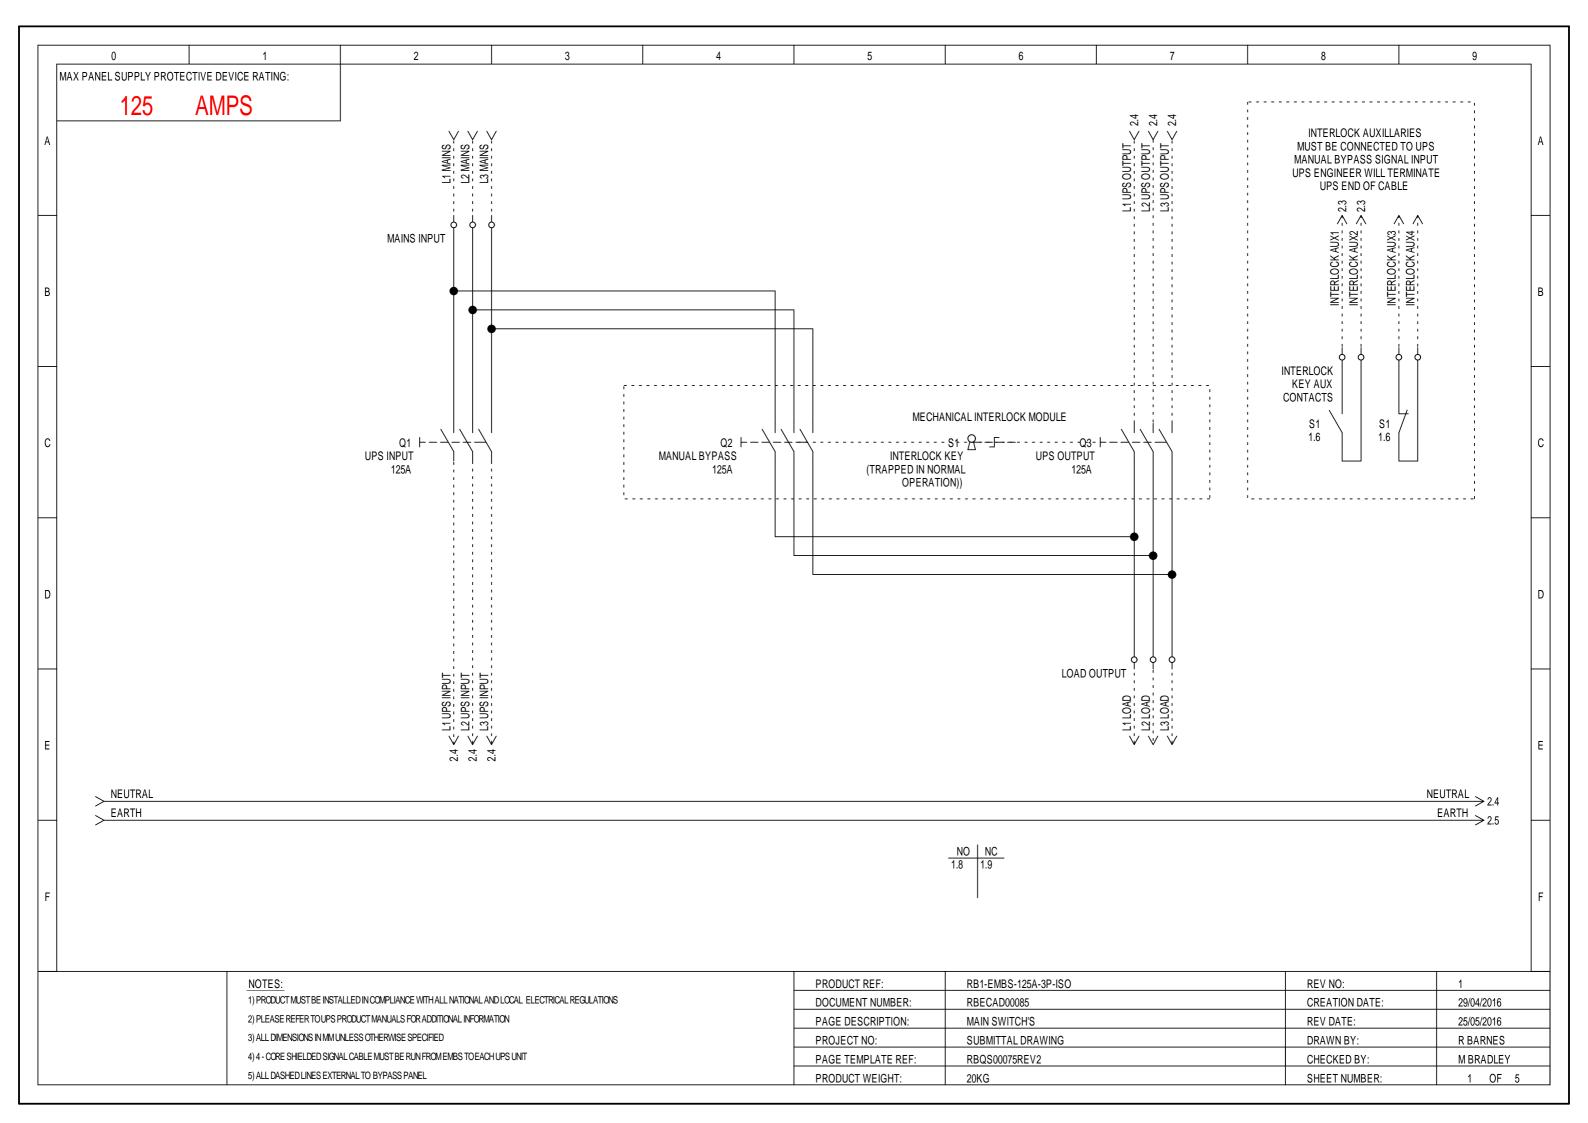

0 2 3 4 9 DO NOT USE THIS PROCEDURE IF THE MAINS IS NOT AVAILABLE. IF IN ANY DOUBT CONTACT YOUR UPS SERVICE PROVIDER. STEP K (ON BYPASS POSITION) STEP L STEP M STEP N STEP 0 THIS PROCEDURE ASSUMES: ⊖ MANUAL BYPASS ⊖ ⊖ MANUAL BYPASS ⊖ ⊖ MANUAL BYPASS ⊖ ALL SWITCH'S ON THE EMBS AND ON THE UPS UNIT SHOULD STILL BE AS PER STEP J ON THE PREVIOUS PAGE PRIOR TO PROCEDING THE UPS UNIT SHOULD BE IN STATIC BYPASS AND SHOULD BE READY TO ACCEPT THE SYSTEM LOAD В IF IN ANY DOUBT CONTACT YOUR UPS SYSTEM SERVICE PROVIDER UPS UPS UPS **BEFORE PROCEDING** ⊖ OUTPUT OUTPUT ⊖ OUTPUT MANUAL BYPASS: -IN THE ON POSITION MANUAL BYPASS: MANUAL BYPASS: MANUAL BYPASS: MANUAL BYPASS: -IN THE ON POSITION -IN THE ON POSITION -IN THE ON POSITION -IN THE ON POSITION INTERLOCK KEY: -INSERTED + TURNED CLOCKWISE INTERLOCK KEY: INTERLOCK KEY: INTERLOCK KEY INTERLOCK KEY: -INSERTED + TURNED ANTI-CLOCKWISE -REMOVED -REMOVED -REMOVED UPS OUTPUT: С -IN THE OFF POSITION UPS OUTPUT: UPS OUTPUT: UPS OUTPUT: UPS OUTPUT: -IN THE OFF POSITION -IN THE OFF POSITION -IN THE OFF POSITION -IN THE ON POSITION -INVERTER RUNNING - LOAD ON MAINS UPS UNIT: UPS UNIT: UPS UNIT: UPS UNIT: -STATIC BYPASS - LOAD ON MAINS STEP P STEP R STEP S STEP Q STEP T D D REFER TO UPS USER MANUAL TO SWITCH ⊖ MANUAL BYPASS ⊖ THE UPS UNIT (OR UNITS) TO ONLINE BYPASS BYPASS ONCE UPS UNIT (OR UNITS) ARE ONLINE THE SEQUENCE IS COMPLETE AND THE LOAD IS NOW BACKED UP BY UPS IF IN ANY DOUBT CONTACT YOUR UPS SERVICE PROVIDER MANUAL BYPASS: Ε -IN THE OFF POSITION UPS UPS UPS OUTPUT 0 ⊖ UPS ⊖ OUTPUT INTERLOCK KEY: -INSERTED + TURNED CLOCKWISE MANUAL BYPASS: MANUAL BYPASS: MANUAL BYPASS: MANUAL BYPASS: UPS OUTPUT: -IN THE OFF POSITION -IN THE OFF POSITION -IN THE OFF POSITION -IN THE ON POSITION -IN THE ON POSITION INTERLOCK KEY INTERLOCK KEY INTERLOCK KEY: INTERLOCK KEY UPS UNIT: -REMOVED -REMOVED -INSERTED + TURNED ANTI-CLOCKWISE -INSERTED + TURNED CLOCKWISE -ONLINE - LOAD ON UPS UPS OUTPUT UPS OUTPUT: UPS OUTPUT: UPS OUTPUT: -IN THE ON POSITION -IN THE ON POSITION -IN THE ON POSITION -IN THE OFF POSITION UPS UNIT: UPS UNIT: UPS UNIT: UPS UNIT: -STATIC BYPASS - LOAD ON MAINS REV NO: PRODUCT REF: RB1-EMBS-125A-3P-ISO 1) PRODUCT MUST BE INSTALLED IN COMPLIANCE WITH ALL NATIONAL AND LOCAL ELECTRICAL REGULATIONS DOCUMENT NUMBER: RBECAD00085 CREATION DATE: 29/04/2016 2) PLEASE REFER TO UPS PRODUCT MANUALS FOR ADDITIONAL INFORMATION PAGE DESCRIPTION: INTERLOCK OPERATION PAGE 2 REV DATE: 25/05/2016 3) ALL DIMENSIONS IN MM UNLESS OTHERWISE SPECIFIED PROJECT NO: SUBMITTAL DRAWING DRAWN BY: R BARNES 4) 4 - CORE SHIELDED SIGNAL CABLE MUST BE RUN FROM EMBS TO EACH UPS UNIT PAGE TEMPLATE REF: RBQS00078REV2 CHECKED BY: M BRADLEY 5) ALL DASHED LINES EXTERNAL TO BYPASS PANEL PRODUCT WEIGHT: SHEET NUMBER: 4 OF 5 20KG