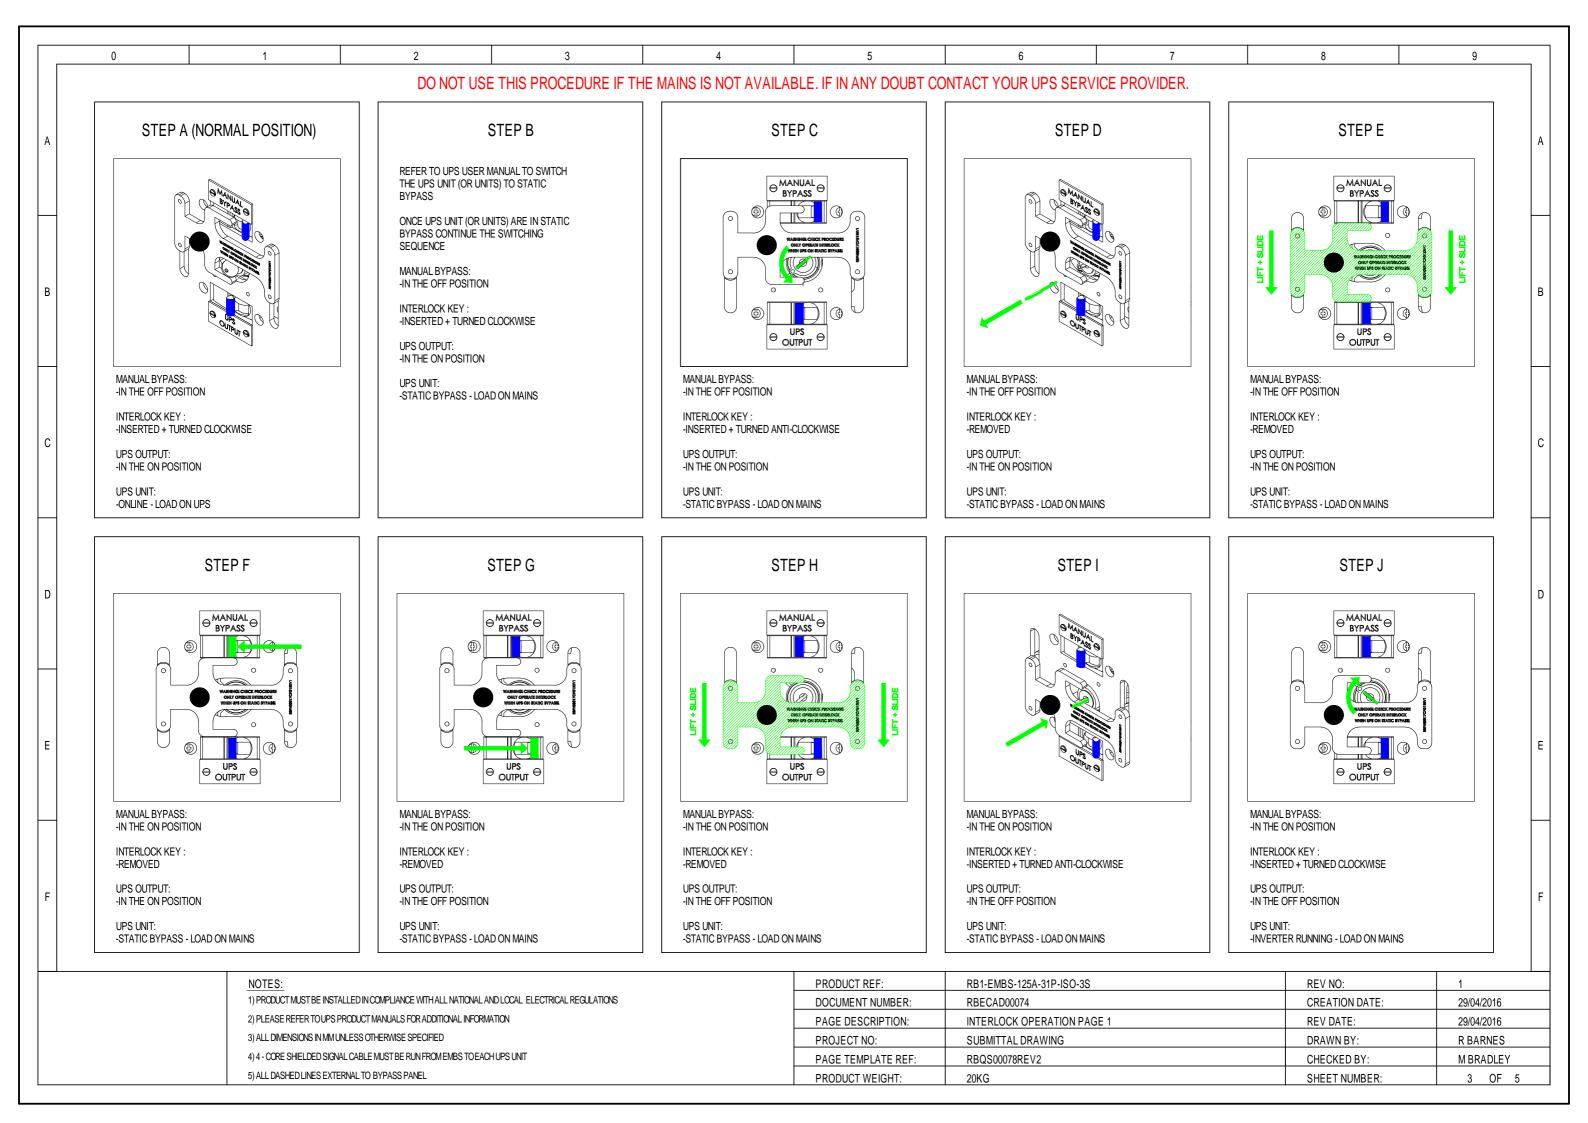

0 2 3 4 9 DO NOT USE THIS PROCEDURE IF THE MAINS IS NOT AVAILABLE. IF IN ANY DOUBT CONTACT YOUR UPS SERVICE PROVIDER. STEP K (ON BYPASS POSITION) STEP L STEP M STEP N STEP 0 THIS PROCEDURE ASSUMES: ⊖ MANUAL BYPASS ⊖ ⊖ MANUAL BYPASS ⊖ ⊖ MANUAL BYPASS ⊖ ALL SWITCH'S ON THE EMBS AND ON THE UPS UNIT SHOULD STILL BE AS PER STEP J ON THE PREVIOUS PAGE PRIOR TO PROCEDING THE UPS UNIT SHOULD BE IN STATIC BYPASS AND SHOULD BE READY TO ACCEPT THE SYSTEM LOAD В IF IN ANY DOUBT CONTACT YOUR UPS SYSTEM SERVICE PROVIDER UPS UPS UPS **BEFORE PROCEDING** ⊖ OUTPUT OUTPUT ⊖ OUTPUT MANUAL BYPASS: -IN THE ON POSITION MANUAL BYPASS: MANUAL BYPASS: MANUAL BYPASS: MANUAL BYPASS: -IN THE ON POSITION -IN THE ON POSITION -IN THE ON POSITION -IN THE ON POSITION INTERLOCK KEY: -INSERTED + TURNED CLOCKWISE INTERLOCK KEY: INTERLOCK KEY: INTERLOCK KEY INTERLOCK KEY: -INSERTED + TURNED ANTI-CLOCKWISE -REMOVED -REMOVED -REMOVED UPS OUTPUT: С -IN THE OFF POSITION UPS OUTPUT: UPS OUTPUT: UPS OUTPUT: UPS OUTPUT: -IN THE OFF POSITION -IN THE OFF POSITION -IN THE OFF POSITION -IN THE ON POSITION -INVERTER RUNNING - LOAD ON MAINS UPS UNIT: UPS UNIT: UPS UNIT: UPS UNIT: -STATIC BYPASS - LOAD ON MAINS STEP P STEP R STEP S STEP Q STEP T D D REFER TO UPS USER MANUAL TO SWITCH ⊖ MANUAL BYPASS ⊖ THE UPS UNIT (OR UNITS) TO ONLINE BYPASS BYPASS ONCE UPS UNIT (OR UNITS) ARE ONLINE THE SEQUENCE IS COMPLETE AND THE LOAD IS NOW BACKED UP BY UPS IF IN ANY DOUBT CONTACT YOUR UPS SERVICE PROVIDER MANUAL BYPASS: Ε -IN THE OFF POSITION UPS UPS UPS OUTPUT 0 ⊖ UPS ⊖ OUTPUT INTERLOCK KEY: -INSERTED + TURNED CLOCKWISE MANUAL BYPASS: MANUAL BYPASS: MANUAL BYPASS: MANUAL BYPASS: UPS OUTPUT: -IN THE OFF POSITION -IN THE OFF POSITION -IN THE OFF POSITION -IN THE ON POSITION -IN THE ON POSITION INTERLOCK KEY INTERLOCK KEY INTERLOCK KEY: INTERLOCK KEY UPS UNIT: -REMOVED -REMOVED -INSERTED + TURNED ANTI-CLOCKWISE -INSERTED + TURNED CLOCKWISE -ONLINE - LOAD ON UPS UPS OUTPUT UPS OUTPUT: UPS OUTPUT: UPS OUTPUT: -IN THE ON POSITION -IN THE ON POSITION -IN THE ON POSITION -IN THE OFF POSITION UPS UNIT: UPS UNIT: UPS UNIT: UPS UNIT: -STATIC BYPASS - LOAD ON MAINS REV NO: PRODUCT REF: RB1-EMBS-125A-31P-ISO-3S 1) PRODUCT MUST BE INSTALLED IN COMPLIANCE WITH ALL NATIONAL AND LOCAL ELECTRICAL REGULATIONS RBECAD00074 DOCUMENT NUMBER: CREATION DATE: 29/04/2016 2) PLEASE REFER TO UPS PRODUCT MANUALS FOR ADDITIONAL INFORMATION PAGE DESCRIPTION: INTERLOCK OPERATION PAGE 2 REV DATE: 29/04/2016 3) ALL DIMENSIONS IN MM UNLESS OTHERWISE SPECIFIED PROJECT NO: SUBMITTAL DRAWING DRAWN BY: R BARNES 4) 4 - CORE SHIELDED SIGNAL CABLE MUST BE RUN FROM EMBS TO EACH UPS UNIT PAGE TEMPLATE REF: RBQS00078REV2 CHECKED BY: M BRADLEY 5) ALL DASHED LINES EXTERNAL TO BYPASS PANEL PRODUCT WEIGHT: SHEET NUMBER: 4 OF 5 20KG