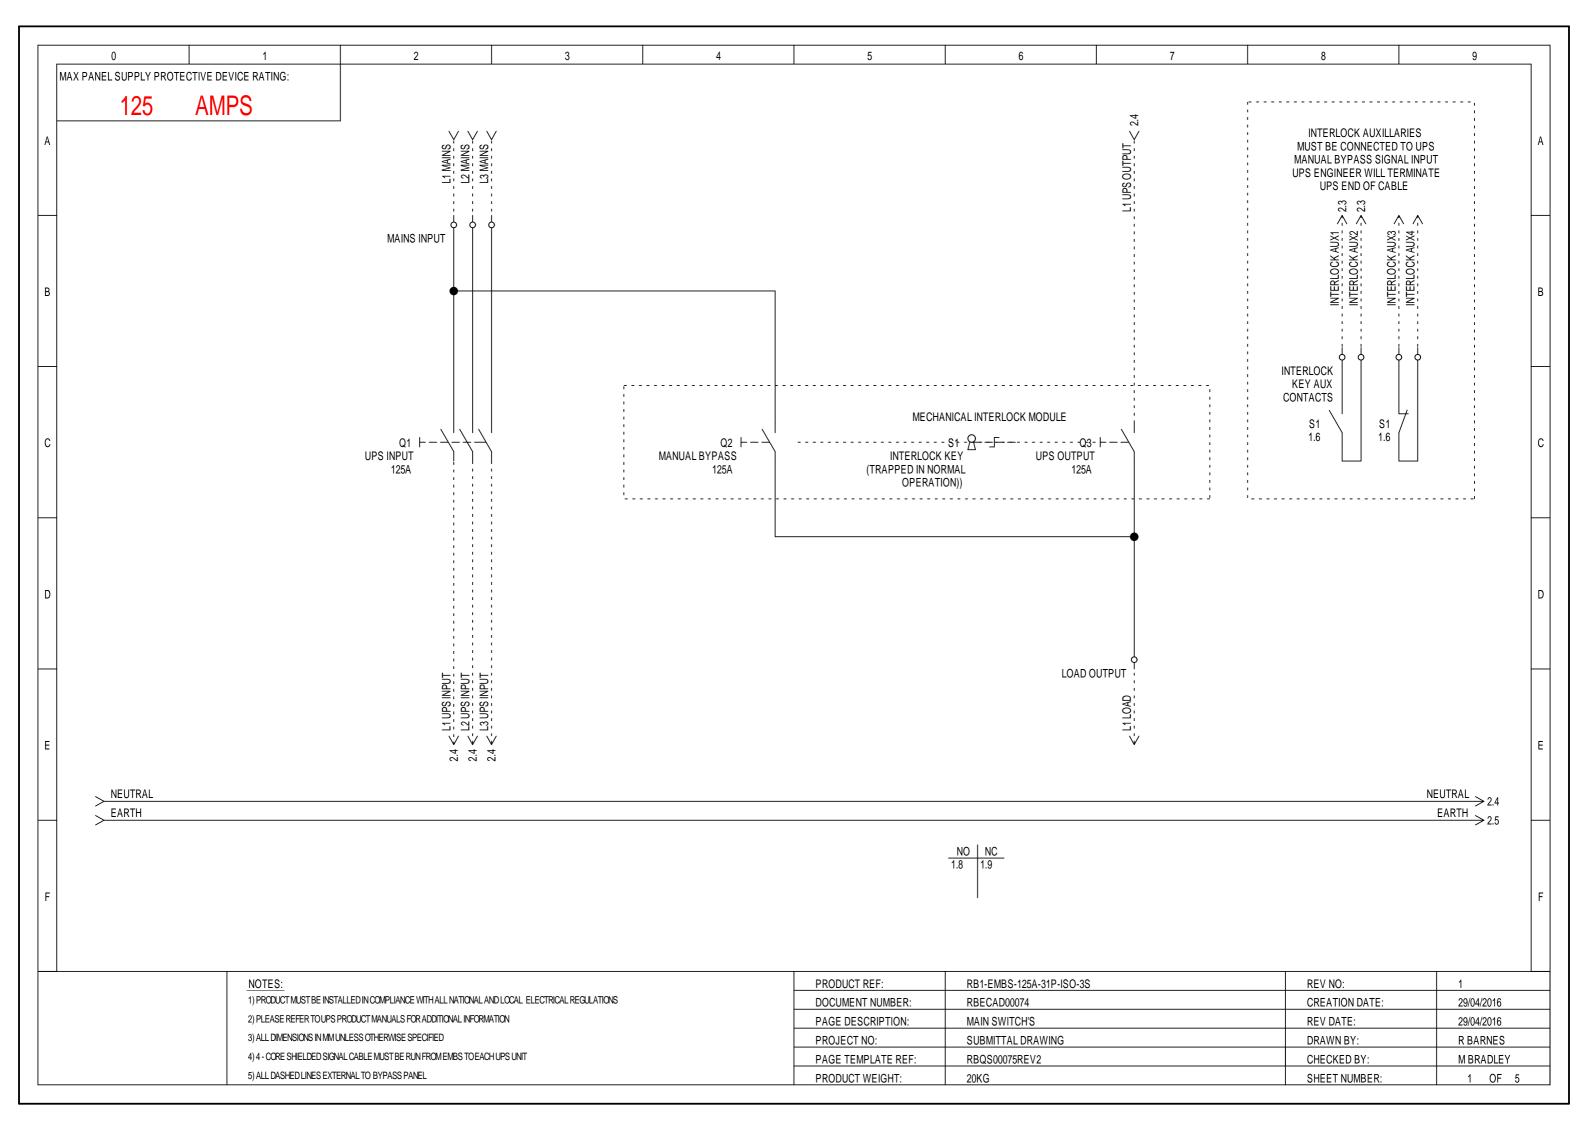

0 2 3 4 9 DO NOT USE THIS PROCEDURE IF THE MAINS IS NOT AVAILABLE. IF IN ANY DOUBT CONTACT YOUR UPS SERVICE PROVIDER. STEP K (ON BYPASS POSITION) STEP L STEP M STEP N STEP 0 THIS PROCEDURE ASSUMES: ⊖ MANUAL BYPASS ⊖ ⊖ MANUAL BYPASS ⊖ ⊖ MANUAL BYPASS ⊖ ALL SWITCH'S ON THE EMBS AND ON THE UPS UNIT SHOULD STILL BE AS PER STEP J ON THE PREVIOUS PAGE PRIOR TO PROCEDING THE UPS UNIT SHOULD BE IN STATIC BYPASS AND SHOULD BE READY TO ACCEPT THE SYSTEM LOAD В IF IN ANY DOUBT CONTACT YOUR UPS SYSTEM SERVICE PROVIDER UPS UPS UPS **BEFORE PROCEDING** ⊖ OUTPUT OUTPUT ⊖ OUTPUT MANUAL BYPASS: -IN THE ON POSITION MANUAL BYPASS: MANUAL BYPASS: MANUAL BYPASS: MANUAL BYPASS: -IN THE ON POSITION -IN THE ON POSITION -IN THE ON POSITION -IN THE ON POSITION INTERLOCK KEY: -INSERTED + TURNED CLOCKWISE INTER