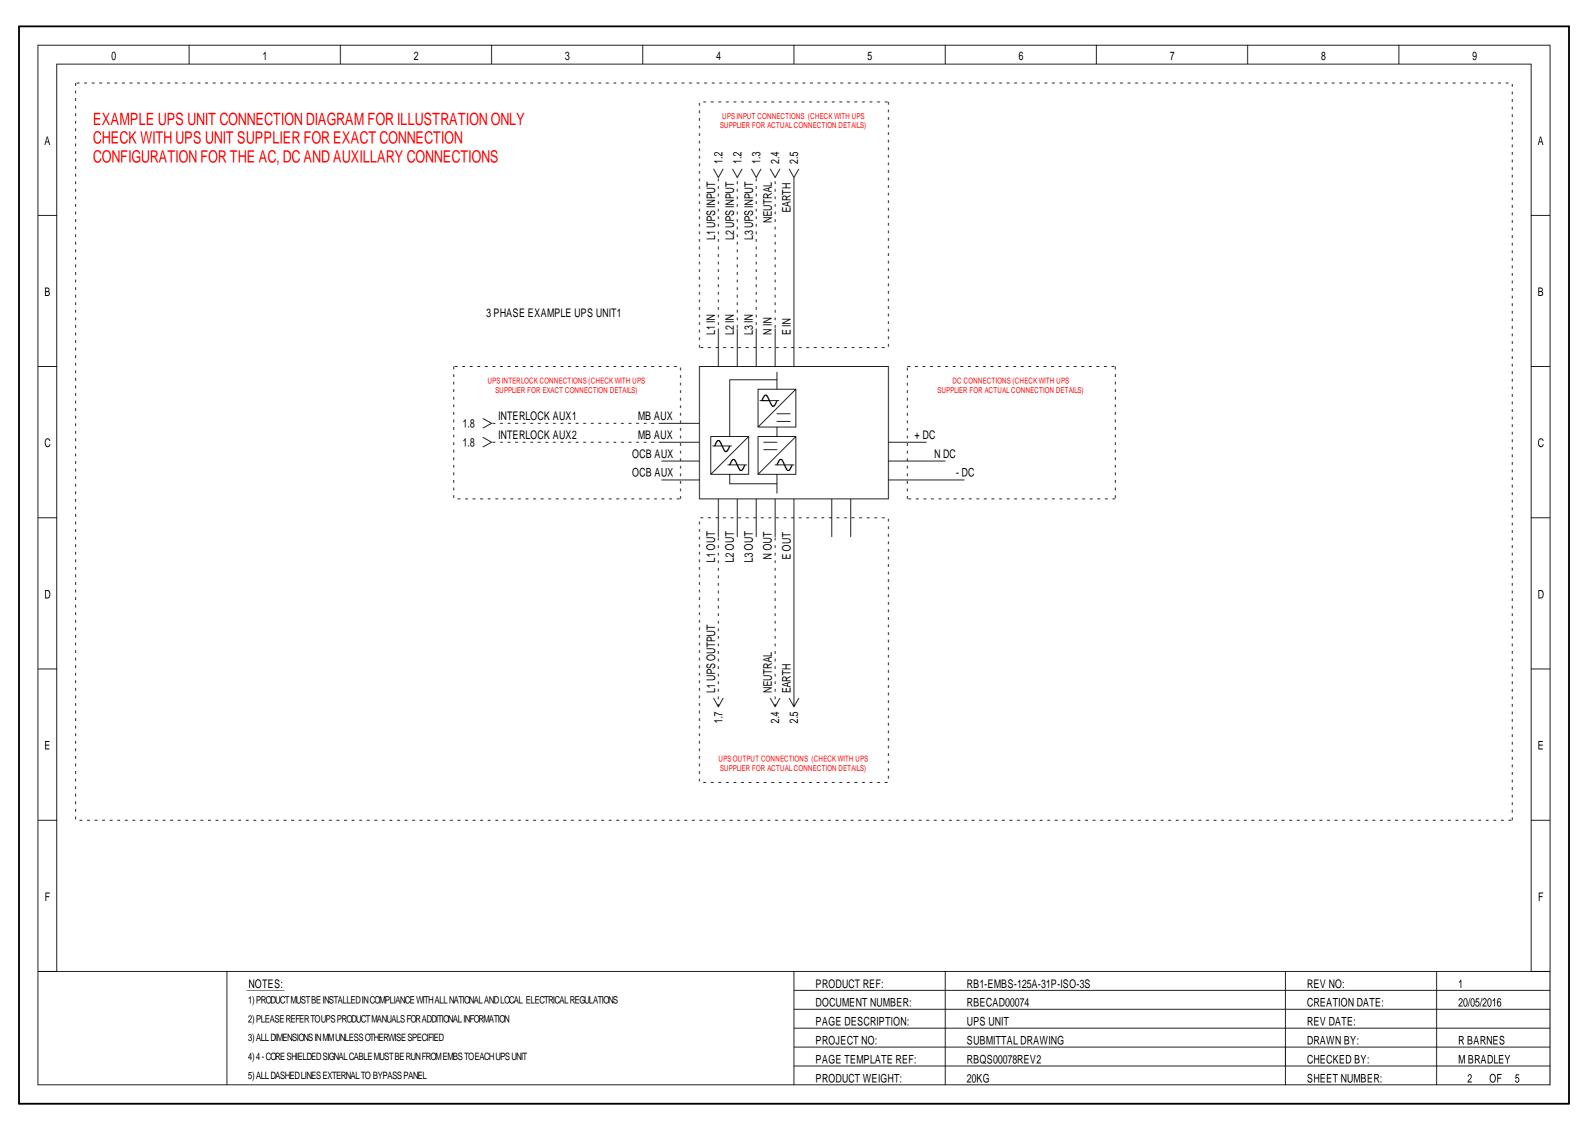

0 2 3 4 9 DO NOT USE THIS PROCEDURE IF THE MAINS IS NOT AVAILABLE. IF IN ANY DOUBT CONTACT YOUR UPS SERVICE PROVIDER. STEP K (ON BYPASS POSITION) STEP L STEP M STEP N STEP 0 THIS PROCEDURE ASSUMES: ⊖ MANUAL BYPASS ⊖ ⊖ MANUAL BYPASS ⊖ ⊖ MANUAL BYPASS ⊖ ALL SWITCH'S ON THE EMBS AND ON THE UPS UNIT SHOULD STILL BE AS PER STEP J ON THE PREVIOUS PAGE PRIOR TO PROCEDING THE UPS UNIT SHOULD BE IN STATIC BYPASS AND SHOULD BE READY TO ACCEPT THE SYSTEM LOAD В IF IN ANY DOUBT CONTACT YOUR UPS SYSTEM SERVICE PROVIDER UPS UPS UPS **BEFORE PROCEDING** ⊖ OUTPUT OUTPUT ⊖ OUTPUT MANUAL BYPASS: -IN THE ON POSITION MANUAL BYPASS: MANUAL BYPASS: MANUAL BYPASS: MANUAL BYPASS: -IN THE ON POSITION -IN THE ON POSITION -IN THE ON POSITION -IN THE ON POSITION INTERLOCK KEY: -INSERTED + TURNED CLOCKWISE INTERLO