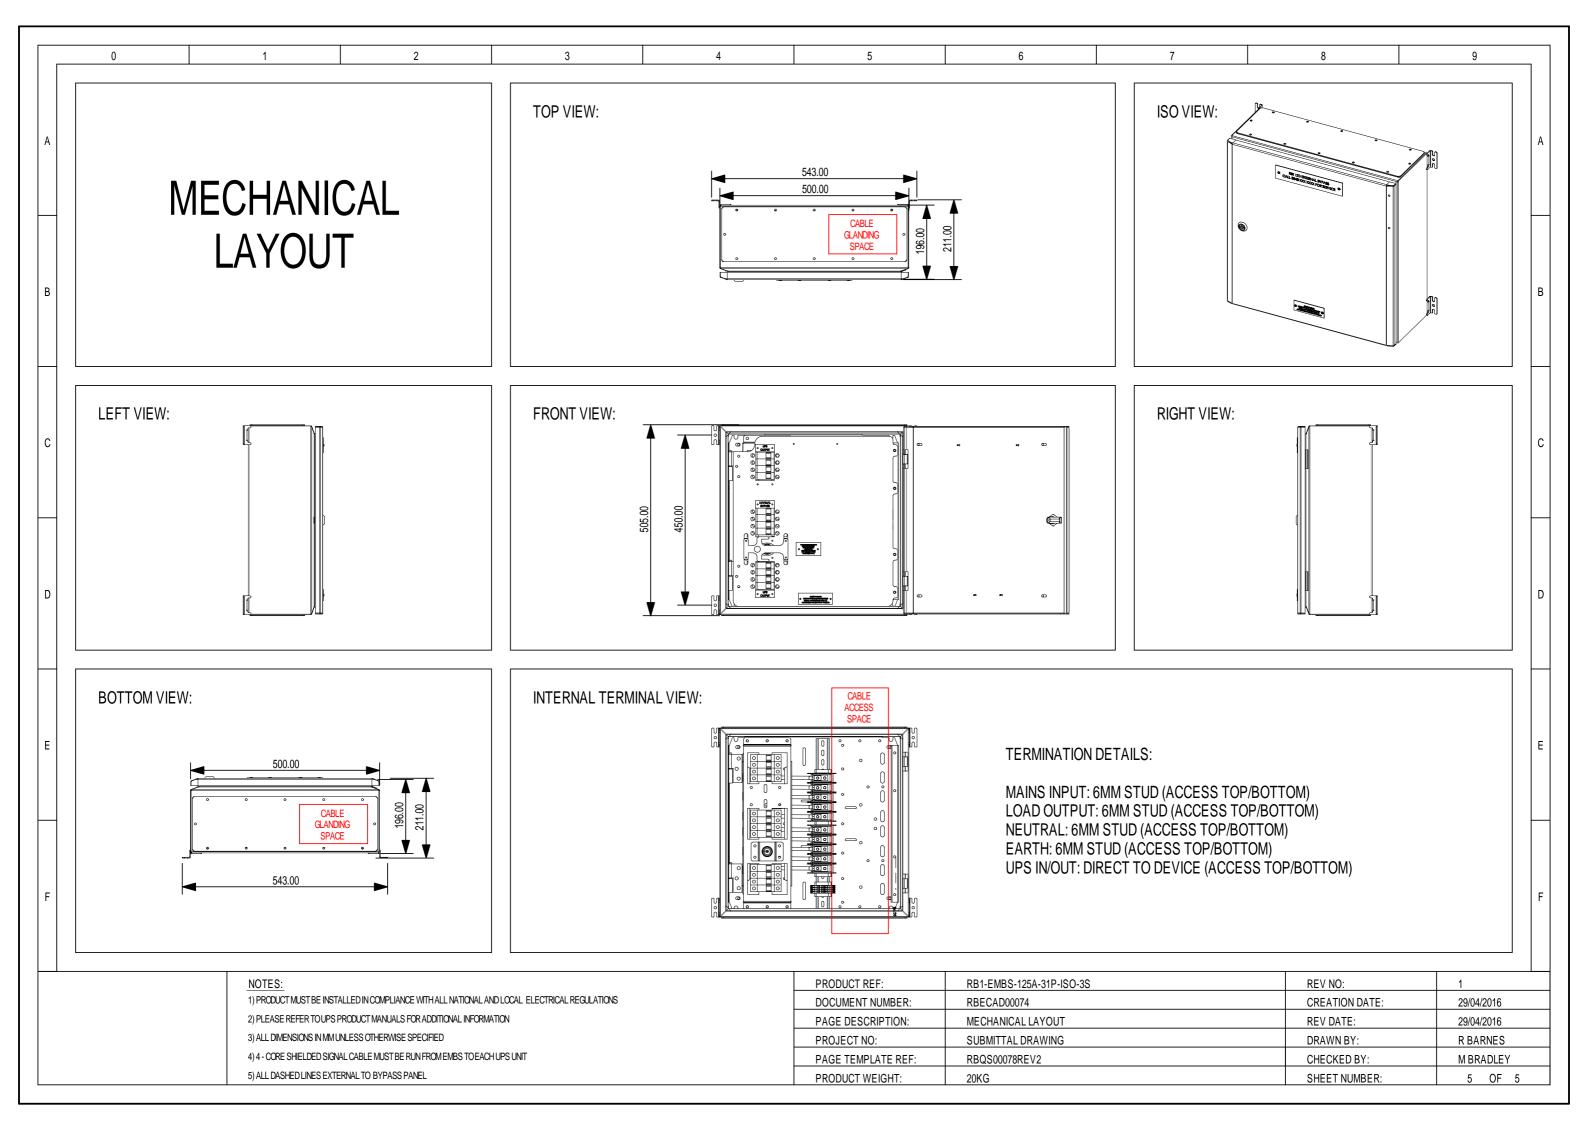

PUT: -IN THE ON POSITION -IN THE ON POSITION -IN THE ON POSITION -IN THE OFF POSITION UPS UNIT: UPS UNIT: UPS UNIT: UPS UNIT: -STATIC BYPASS - LOAD ON MAINS REV NO: PRODUCT REF: RB1-EMBS-125A-31P-ISO-3S 1) PRODUCT MUST BE INSTALLED IN COMPLIANCE WITH ALL NATIONAL AND LOCAL ELECTRICAL REGULATIONS RBECAD00074 DOCUMENT NUMBER: CREATION DATE: 29/04/2016 2) PLEASE REFER TO UPS PRODUCT MANUALS FOR ADDITIONAL INFORMATION PAGE DESCRIPTION: INTERLOCK OPERATION PAGE 2 REV DATE: 29/04/2016 3) ALL DIMENSIONS IN MM UNLESS OTHERWISE SPECIFIED PROJECT NO: SUBMITTAL DRAWING DRAWN BY: R BARNES 4) 4 - CORE SHIELDED SIGNAL CABLE MUST BE RUN FROM EMBS TO EACH UPS UNIT PAGE TEMPLATE REF: RBQS00078REV2 CHECKED BY: M BRADLEY 5) ALL DASHED LINES EXTERNAL TO BYPASS PANEL PRODUCT WEIGHT: SHEET NUMBER: 4 OF 5 20KG