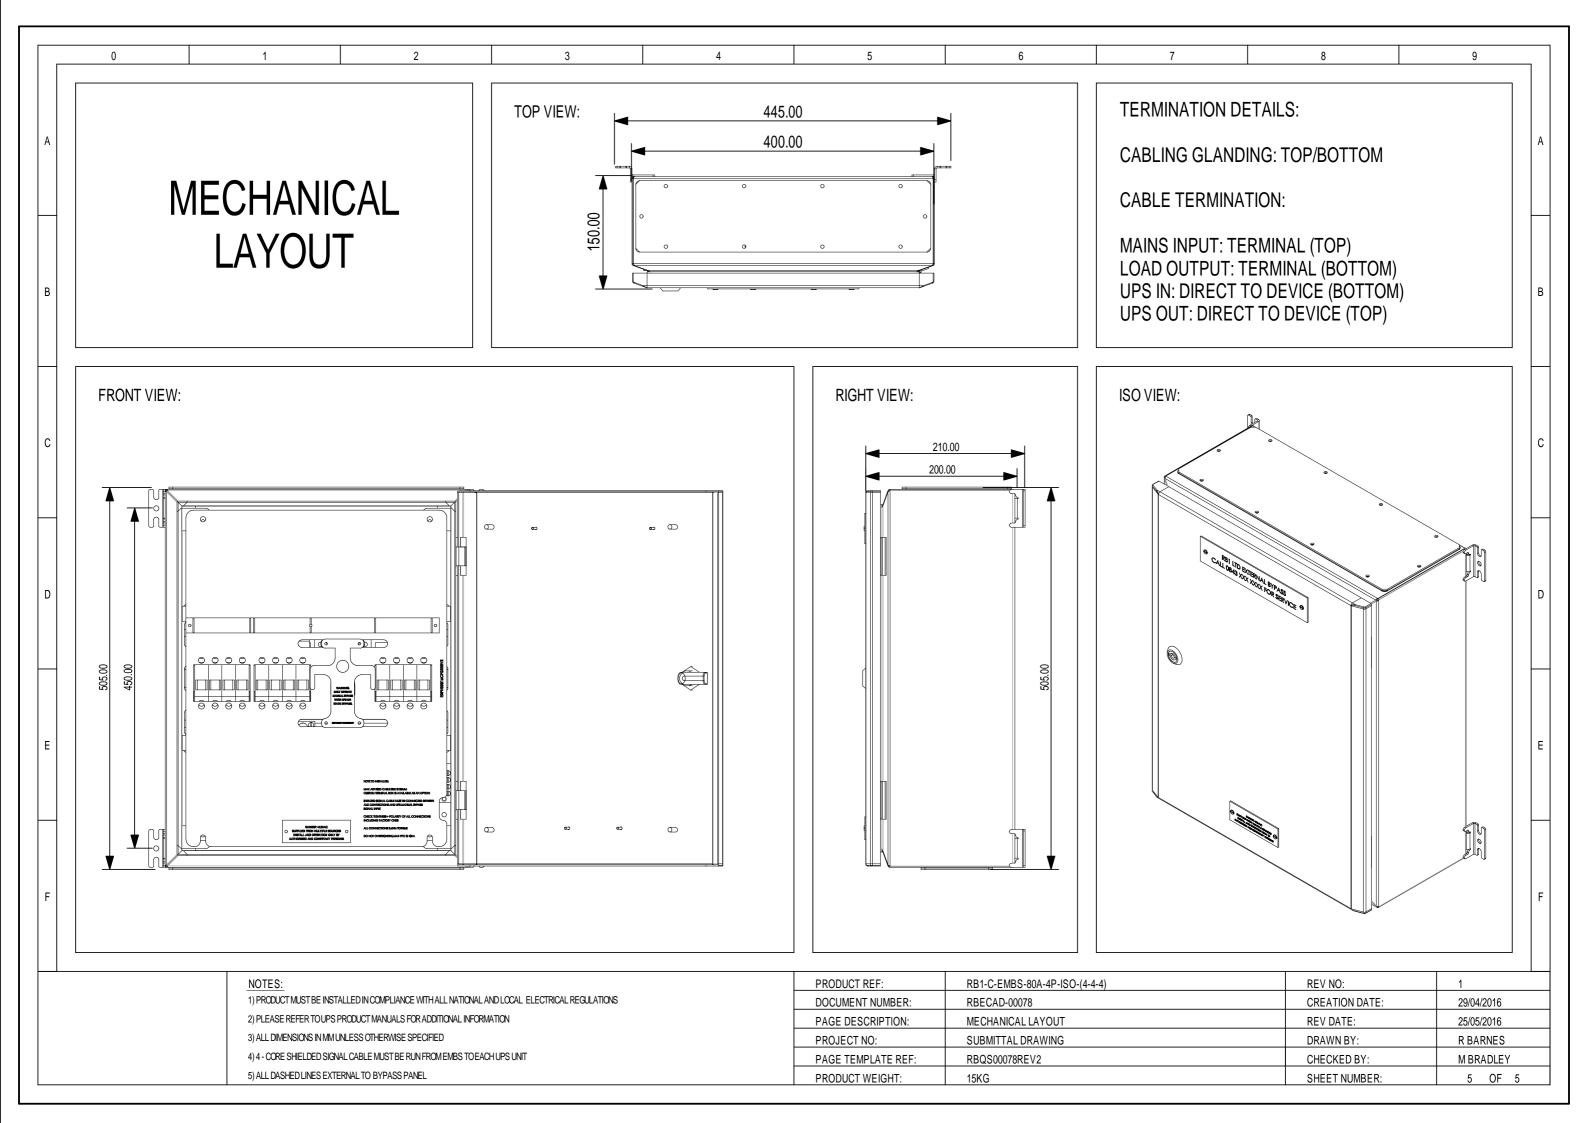

IN THE ON POSITION -IN THE ON POSITION -IN THE ON POSITION -IN THE OFF POSITION UPS UNIT: UPS UNIT: UPS UNIT: UPS UNIT: -STATIC BYPASS - LOAD ON MAINS PRODUCT REF: RB1-C-EMBS-80A-4P-ISO-(4-4-4) REV NO: 1) PRODUCT MUST BE INSTALLED IN COMPLIANCE WITH ALL NATIONAL AND LOCAL ELECTRICAL REGULATIONS DOCUMENT NUMBER: RBECAD-00078 CREATION DATE: 29/04/2016 2) PLEASE REFER TO UPS PRODUCT MANUALS FOR ADDITIONAL INFORMATION PAGE DESCRIPTION: INTERLOCK OPERATION PAGE 2 REV DATE: 25/05/2016 3) ALL DIMENSIONS IN MM UNLESS OTHERWISE SPECIFIED PROJECT NO: SUBMITTAL DRAWING DRAWN BY: R BARNES 4) 4 - CORE SHIELDED SIGNAL CABLE MUST BE RUN FROM EMBS TO EACH UPS UNIT PAGE TEMPLATE REF: RBQS00078REV2 CHECKED BY: M BRADLEY 5) ALL DASHED LINES EXTERNAL TO BYPASS PANEL PRODUCT WEIGHT: SHEET NUMBER: 4 OF 5 15KG