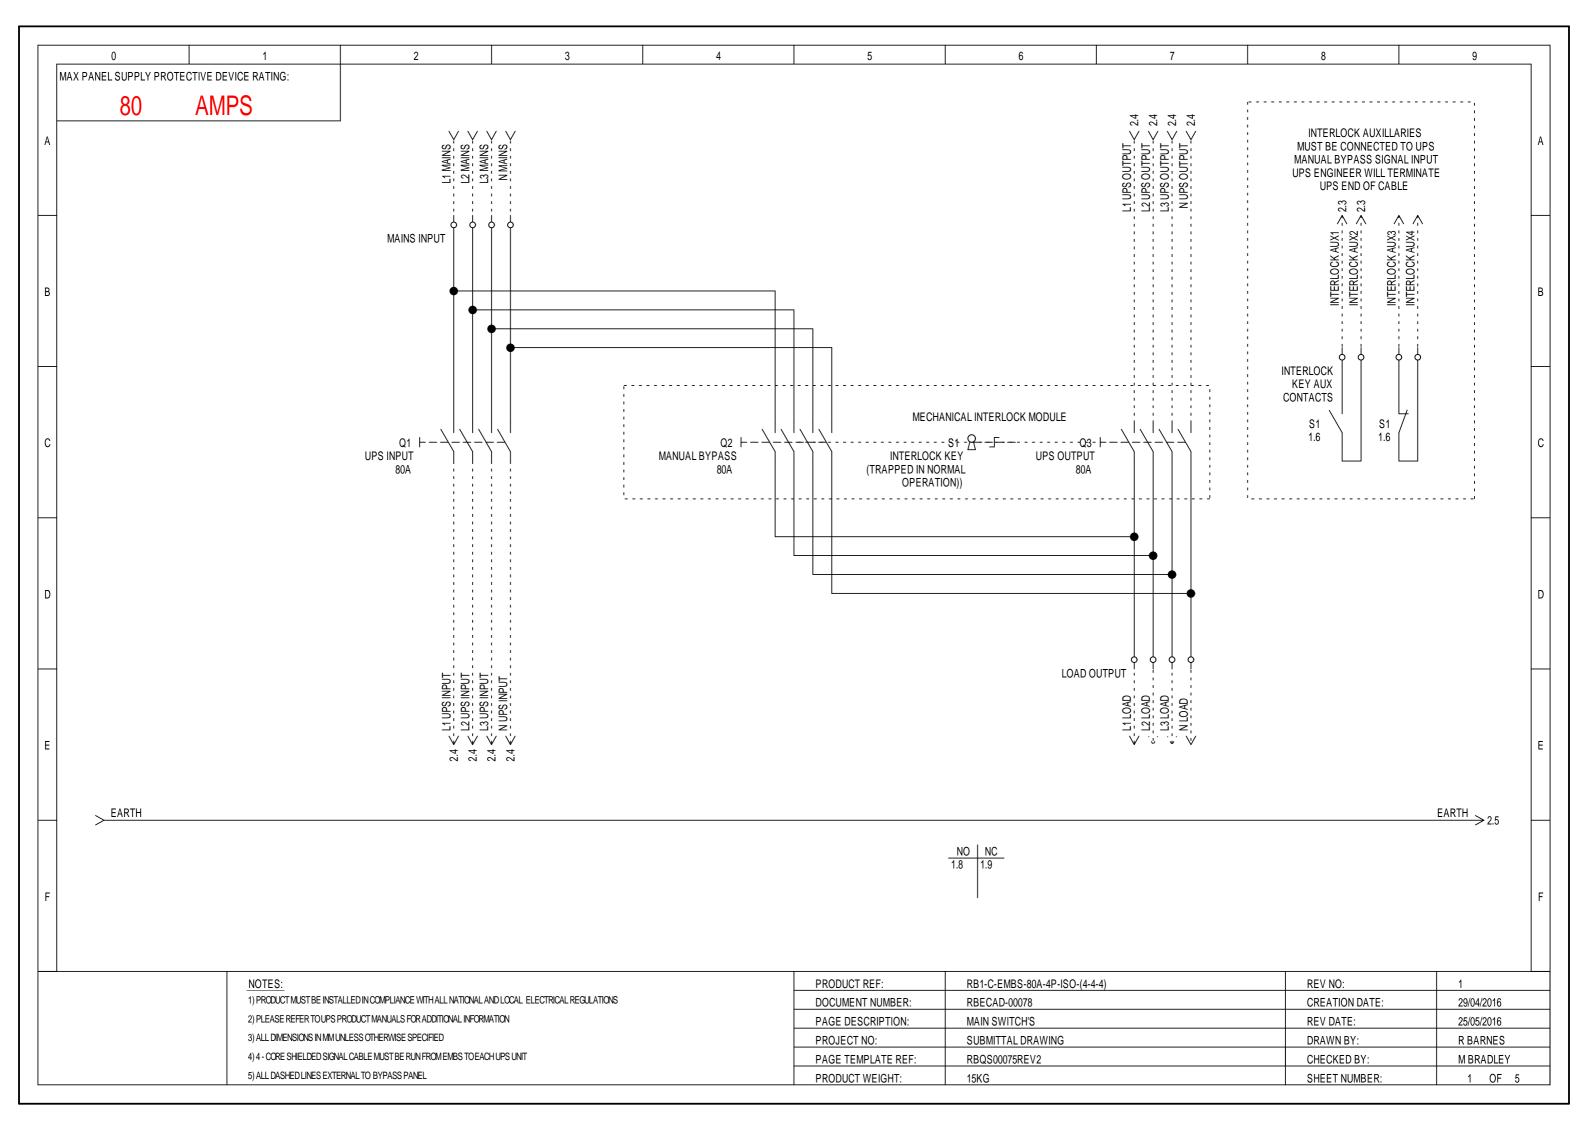

0 2 3 4 5 9 DO NOT USE THIS PROCEDURE IF THE MAINS IS NOT AVAILABLE. IF IN ANY DOUBT CONTACT YOUR UPS SERVICE PROVIDER. STEP K (ON BYPASS POSITION) STEP L STEP M STEP N STEP 0 LIFT + SLIDE THIS PROCEDURE ASSUMES: ALL SWITCH'S ON THE EMBS AND ON THE UPS OUTPUT UPS UNIT SHOULD STILL BE AS PER STEP J ON THE PREVIOUS PAGE PRIOR TO PROCEDING THE UPS UNIT SHOULD BE IN STATIC BYPASS AND SHOULD BE READY TO ACCEPT THE SYSTEM LOAD В IF IN ANY DOUBT CONTACT YOUR UPS SYSTEM SERVICE PROVIDER **BEFORE PROCEDING** LIFT + SLIDE MANUAL BYPASS: -IN THE ON POSITION MANUAL BYPASS: MANUAL BYPASS: MANUAL BYPASS: MANUAL BYPASS: -IN THE ON POSITION -IN THE ON POSITION -IN THE ON POSITION -IN THE ON POSITION INTERLOCK KEY: -INSERTED + TURNED CLOCKWISE INTERLOCK KEY: INTERLOCK KEY INTERLOCK KEY INTERLOCK KEY: -INSERTED + TURNED ANTI-CLOCKWISE -REMOVED -REMOVED -REMOVED UPS OUTPUT: С -IN THE OFF POSITION UPS OUTPUT: UPS OUTPUT: UPS OUTPUT: UPS OUTPUT: -IN THE OFF POSITION -IN THE OFF POSITION -IN THE OFF POSITION -IN THE ON POSITION UPS UNIT: -STATIC BYPASS - LOAD ON MAINS UPS UNIT: UPS UNIT: UPS UNIT: UPS UNIT: -STATIC BYPASS - LOAD ON MAINS STEP P STEP R STEP S STEP Q STEP T D D LIFT + SLIDE REFER TO UPS USER MANUAL TO SWITCH THE UPS UNIT (OR UNITS) TO ONLINE ONCE UPS UNIT (OR UNITS) ARE ONLINE THE SEQUENCE IS COMPLETE AND THE LOAD IS NOW BACKED UP BY UPS IF IN ANY DOUBT CONTACT YOUR UPS SERVICE PROVIDER MANUAL BYPASS: Ε -IN THE OFF POSITION INTERLOCK KEY: LIFT + SLIDE -INSERTED + TURNED CLOCKWISE MANUAL BYPASS: MANUAL BYPASS: MANUAL BYPASS: MANUAL BYPASS: UPS OUTPUT: -IN THE OFF POSITION -IN THE OFF POSITION -IN THE OFF POSITION -IN THE ON POSITION -IN THE ON POSITION INTERLOCK KEY INTERLOCK KEY INTERLOCK KEY: INTERLOCK KEY UPS UNIT: -REMOVED -REMOVED -INSERTED + TURNED ANTI-CLOCKWISE -INSERTED + TURNED CLOCKWISE -ONLINE - LOAD ON UPS UPS OUTPUT UPS OUTPUT: UPS OUTPUT: UPS OUTPUT: -IN THE ON POSITION -IN THE ON POSITION -IN THE ON POSITION -IN THE OFF POSITION UPS UNIT: UPS UNIT: UPS UNIT: UPS UNIT: -STATIC BYPASS - LOAD ON MAINS PRODUCT REF: RB1-C-EMBS-80A-4P-ISO-(4-4-4) REV NO: 1) PRODUCT MUST BE INSTALLED IN COMPLIANCE WITH ALL NATIONAL AND LOCAL ELECTRICAL REGULATIONS DOCUMENT NUMBER: RBECAD-00078 CREATION DATE: 29/04/2016 2) PLEASE REFER TO UPS PRODUCT MANUALS FOR ADDITIONAL INFORMATION PAGE DESCRIPTION: INTERLOCK OPERATION PAGE 2 REV DATE: 25/05/2016 3) ALL DIMENSIONS IN MM UNLESS OTHERWISE SPECIFIED PROJECT NO: SUBMITTAL DRAWING DRAWN BY: R BARNES 4) 4 - CORE SHIELDED SIGNAL CABLE MUST BE RUN FROM EMBS TO EACH UPS UNIT PAGE TEMPLATE REF: RBQS00078REV2 CHECKED BY: M BRADLEY 5) ALL DASHED LINES EXTERNAL TO BYPASS PANEL PRODUCT WEIGHT: SHEET NUMBER: 4 OF 5 15KG