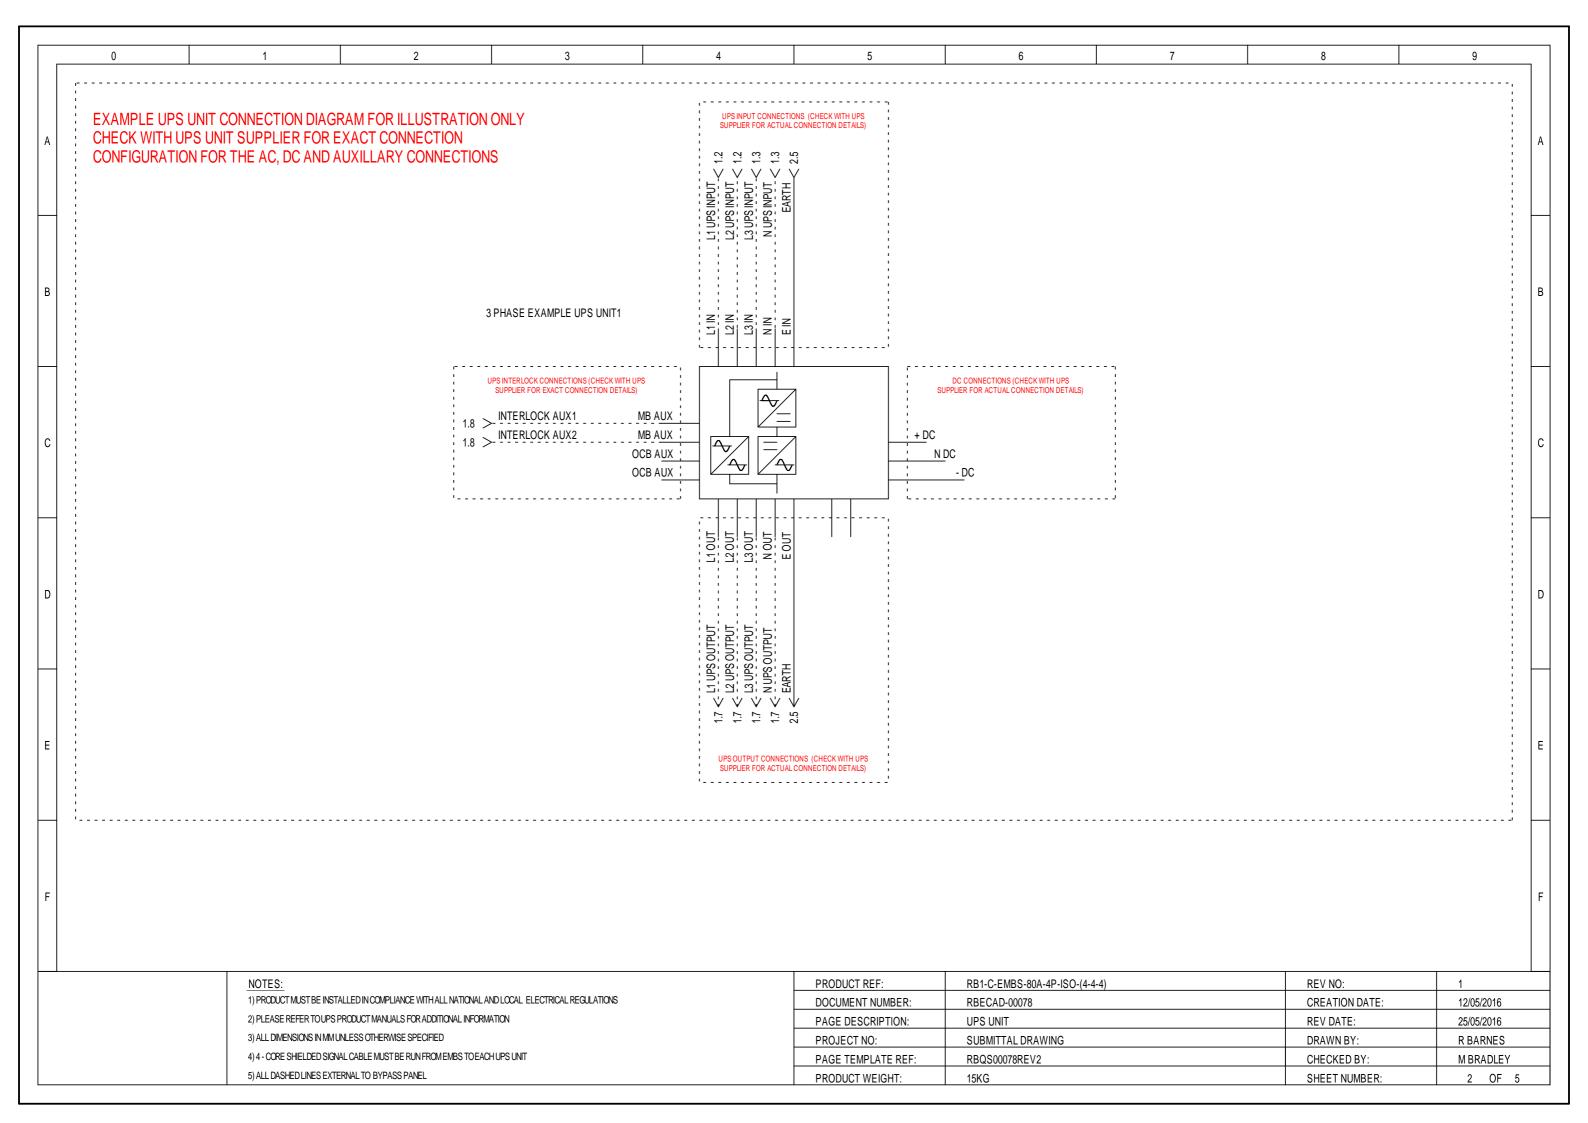

0 2 3 4 5 9 DO NOT USE THIS PROCEDURE IF THE MAINS IS NOT AVAILABLE. IF IN ANY DOUBT CONTACT YOUR UPS SERVICE PROVIDER. STEP K (ON BYPASS POSITION) STEP L STEP M STEP N STEP 0 LIFT + SLIDE THIS PROCEDURE ASSUMES: ALL SWITCH'S ON THE EMBS AND ON THE UPS OUTPUT UPS UNIT SHOULD STILL BE AS PER STEP J ON THE PREVIOUS PAGE PRIOR TO PROCEDING THE UPS UNIT SHOULD BE IN STATIC BYPASS AND SHOULD BE READY TO ACCEPT THE SYSTEM LOAD В IF IN ANY DOUBT CONTACT YOUR UPS SYSTEM SERVICE PROVIDER **BEFORE PROCEDING** LIFT + SLIDE MANUAL BYPASS: -IN THE ON POSITION MANUAL BYPASS: MANUAL BYPASS: MANUAL BYPASS: MANUAL BYPASS: -IN THE ON POSITION -IN THE ON POSITION -IN THE ON POSITION -IN THE ON POSITION INTERLOCK KEY: -INSERTED + TURNED CLOCKWISE INTERLOCK KEY: INTERLOCK KEY INTERLOCK KEY INTERLOCK KEY: -INSERTED + TURNED ANTI-CLOCKWISE -REMOVED -REMOVED -REMOVED UPS OUTPUT: С -IN THE OFF POSITION UPS OUTPUT: UPS OUTPUT: UPS OUTPUT: UPS OUTPUT: -IN THE OFF POSITION -IN THE OFF POSITION -IN THE OFF POSITION -IN THE ON POSITION UPS UNIT: -STATIC BYPASS - LOAD ON MAINS UPS UNIT: UPS UNIT: UPS UNIT: UPS UNIT: -STATIC BYPASS - LOAD ON MAINS STEP P STEP R STEP S STEP Q STEP T D D LIFT + SLIDE REFER TO UPS USER MANUAL TO SWITCH THE UPS UNIT (OR UNITS) TO ONLINE ONCE UPS UNIT (OR UNITS) ARE ONLINE THE SEQUENCE IS COMPLETE AND THE LOAD IS NOW BACKED UP BY UPS IF IN ANY DOUBT CONTACT YOUR UPS SERVICE PROVIDER MANUAL BYPASS: Ε -IN THE OFF POSITION INTERLOCK KEY: LIFT + SLIDE -INSERTED + TURNED CLOCKWISE MANUAL BYPASS: MANUAL BYPASS: MANUAL BYPASS: MANUAL BYPASS: UPS OUTPUT: -IN THE OFF POSITION -IN THE OFF POSITION -IN THE OFF POSITION -IN THE ON POSITION -IN THE ON POSITION INTERLOCK KEY INTERLOCK KEY INTERLOCK KEY: INTERLOCK KEY UPS UNIT: -REMOVED -REMOVED -INSERTED + TURNED ANTI-CLOCKWISE -INSERTED + TURNED CLOCKWISE -ONLINE - LOAD ON UPS UPS OUTPUT UPS OUTPUT: UPS OUTPUT: UPS OUTPUT: -IN THE ON POSITION -IN THE ON POSITION -IN THE ON POSITION -IN THE OFF POSITION UPS UNIT: UPS UNIT: UPS UNIT: UPS UNIT: -STATIC BYPASS - LOAD ON MAINS PRODUCT REF: RB1-C-EMBS-80A-4P-ISO-(4-4-4) REV NO: 1) PRODUCT MUST BE INSTALLED IN COMPLIANCE WITH ALL NATIONAL AND LOCAL ELECTRICAL REGULATIONS DOCUMENT NUMBER: RBECAD-00078 CREATION DATE: 29/04/2016 2) PLEASE REFER TO UPS PRODUCT MANUALS FOR ADDITIONAL INFORMATION PAGE DESCRIPTION: INTERLOCK OPERATION PAGE 2 REV DATE: 25/05/2016 3) ALL DIMENSIONS IN MM UNLESS OTHERWISE SPECIFIED PROJECT NO: SUBMITTAL DRAWING DRAWN BY: R BARNES 4) 4 - CORE SHIELDED SIGNAL CABLE MUST BE RUN FROM EMBS TO EACH UPS UNIT PAGE TEMPLATE REF: RBQS00078REV2 CHECKED BY: M BRADLEY 5) ALL DASHED LINES EXTERNAL TO BYPASS PANEL PRODUCT WEIGHT: SHEET NUMBER: 4 OF 5 15KG