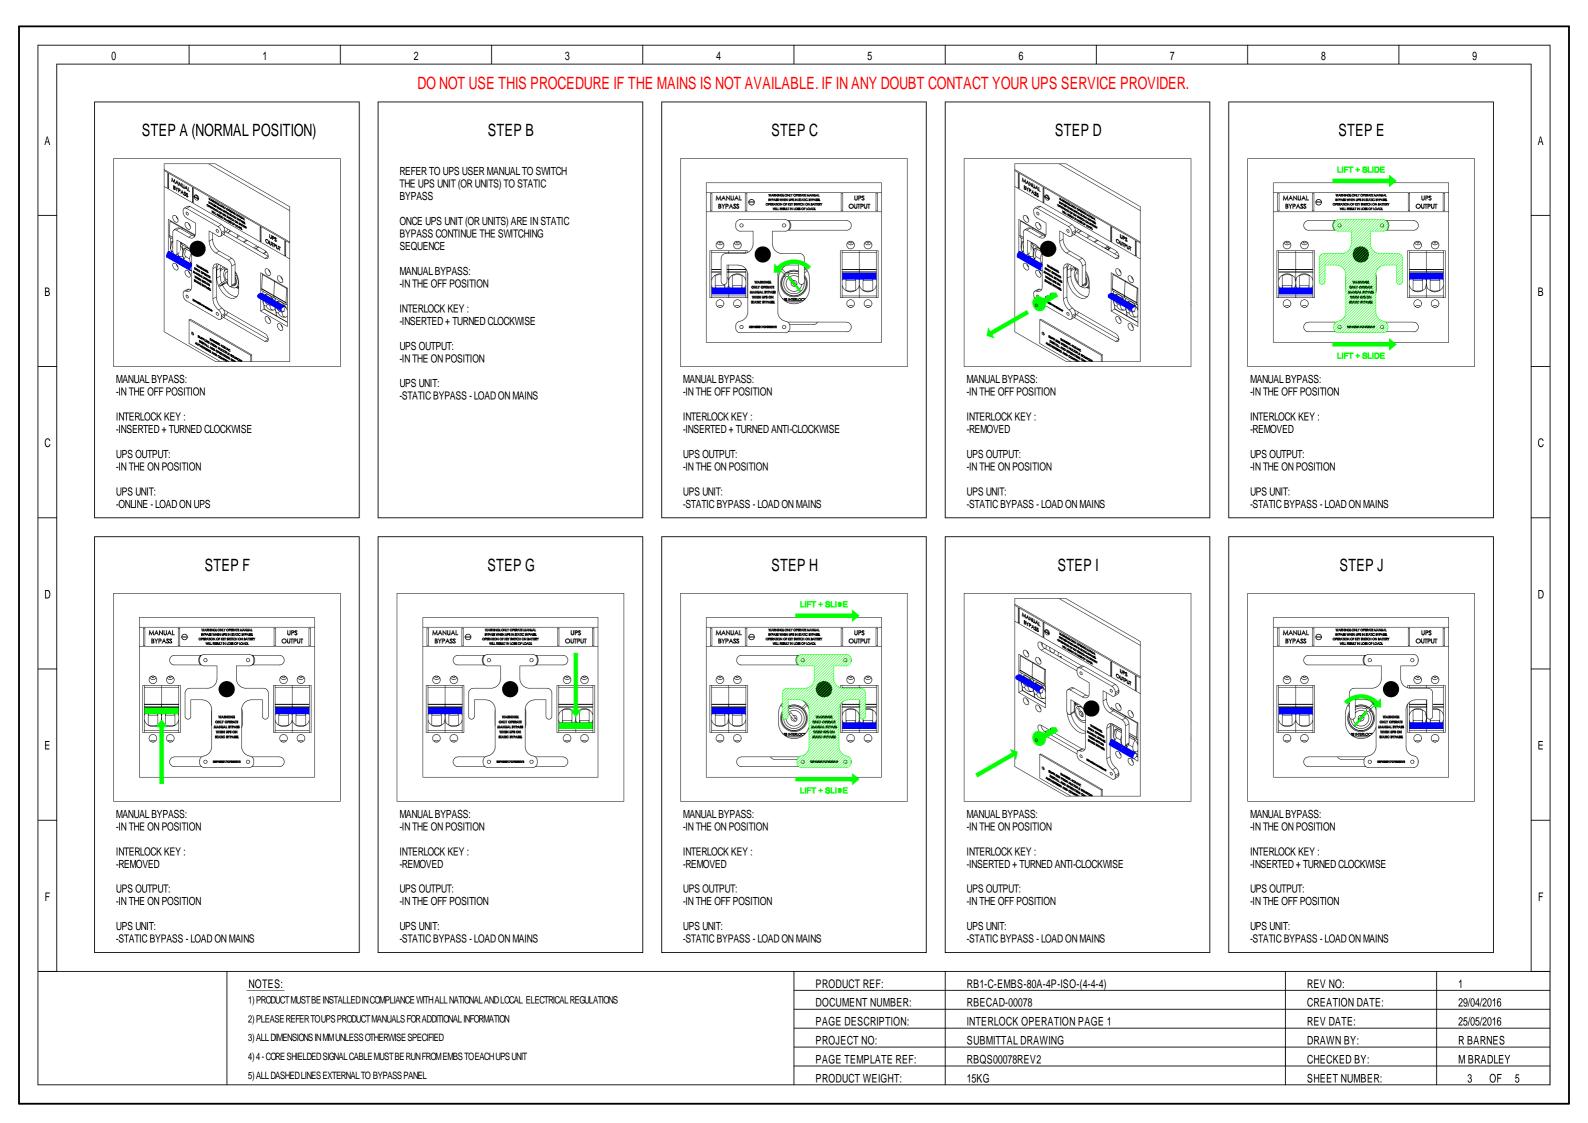

0 2 3 4 5 9 DO NOT USE THIS PROCEDURE IF THE MAINS IS NOT AVAILABLE. IF IN ANY DOUBT CONTACT YOUR UPS SERVICE PROVIDER. STEP K (ON BYPASS POSITION) STEP L STEP M STEP N STEP 0 LIFT + SLIDE THIS PROCEDURE ASSUMES: ALL SWITCH'S ON THE EMBS AND ON THE UPS OUTPUT UPS UNIT SHOULD STILL BE AS PER STEP J ON THE PREVIOUS PAGE PRIOR TO PROCEDING THE UPS UNIT SHOULD BE IN STATIC BYPASS AND SHOULD BE READY TO ACCEPT THE SYSTEM LOAD В IF IN ANY DOUBT CONTACT YOUR UPS SYSTEM SERVICE PROVIDER **BEFORE PROCEDING** LIFT + SLIDE MANUAL BYPASS: -IN THE ON POSITION MANUAL BYPASS: MANUAL BYPASS: MANUAL BYPASS: MANUAL BYPASS: -IN THE ON POSITION -IN THE ON POSITION -IN THE ON POSITION -IN THE ON POSITION INTERLOCK KEY: -INSERTED + TURNED CLOCKWISE INTERLOCK KEY: INTERLOCK KEY INTERLOCK KEY INTERLOCK KEY: -INSERTED + TURNED ANTI-CLOCKWISE -REMOVED -REMOVED -REMOVED UPS OUTPUT: С -IN THE OFF POSITION UPS OUTPUT: UPS OUTPUT: UPS OUTPUT: UPS OUTPUT: -IN THE OFF POSITION -IN THE OFF POSITION -IN THE OFF POSITION -IN THE ON POSITION UPS UNIT: -STATIC BYPASS - LOAD ON MAINS UPS UNIT: UPS UNIT: UPS UNIT: UPS UNIT: -STATIC BYPASS - LOAD ON MAINS STEP P STEP R STEP S STEP Q STEP T D D LIFT + SLIDE REFER TO UPS USER MANUAL TO SWITCH THE UPS UNIT (OR UNITS) TO ONLINE ONCE UPS UNIT (OR UNITS) ARE ONLINE THE SEQUENCE IS COMPLETE AND THE LOAD IS NOW BACKED UP BY UPS IF IN ANY DOUBT CONTACT YOUR UPS SERVICE PROVIDER MANUAL BYPASS: Ε -IN THE OFF POSITION INTERLOCK KEY: LIFT + SLIDE -INSERTED + TURNED CLOCKWISE MANUAL BYPASS: MANUAL BYPASS: MANUAL BYPASS: MANUAL BYPASS: UPS OUTPUT: -IN THE OFF POSITION -IN THE OFF POSITION -IN THE OFF POSITION -IN THE ON POSITION -IN THE ON POSITION INTERLOCK KEY INTERLOCK KEY INTERLOCK KEY: INTERLOCK KEY UPS UNIT: -REMOVED -REMOVED -INSERTED + TURNED ANTI-CLOCKWISE -INSERTED + TURNED CLOCKWISE -ONLINE - LOAD ON UPS UPS OUTPUT UPS OUTPUT: UPS OUTPUT: UPS OUTPUT: -IN THE ON POSITION -IN THE ON POSITION -IN THE ON POSITION -IN THE OFF POSITION UPS UNIT: UPS UNIT: UPS UNIT: UPS UNIT: -STATIC BYPASS - LOAD ON MAINS PRODUCT REF: RB1-C-EMBS-80A-4P-ISO-(4-4-4) REV NO: 1) PRODUCT MUST BE INSTALLED IN COMPLIANCE WITH ALL NATIONAL AND LOCAL ELECTRICAL REGULATIONS DOCUMENT NUMBER: RBECAD-00078 CREATION DATE: 29/04/2016 2) PLEASE REFER TO UPS PRODUCT MANUALS FOR ADDITIONAL INFORMATION PAGE DESCRIPTION: INTERLOCK OPERATION PAGE 2 REV DATE: 25/05/2016 3) ALL DIMENSIONS IN MM UNLESS OTHERWISE SPECIFIED PROJECT NO: SUBMITTAL DRAWING DRAWN BY: R BARNES 4) 4 - CORE SHIELDED SIGNAL CABLE MUST BE RUN FROM EMBS TO EACH UPS UNIT PAGE TEMPLATE REF: RBQS00078REV2 CHECKED BY: M BRADLEY 5) ALL DASHED LINES EXTERNAL TO BYPASS PANEL PRODUCT WEIGHT: SHEET NUMBER: 4 OF 5 15KG