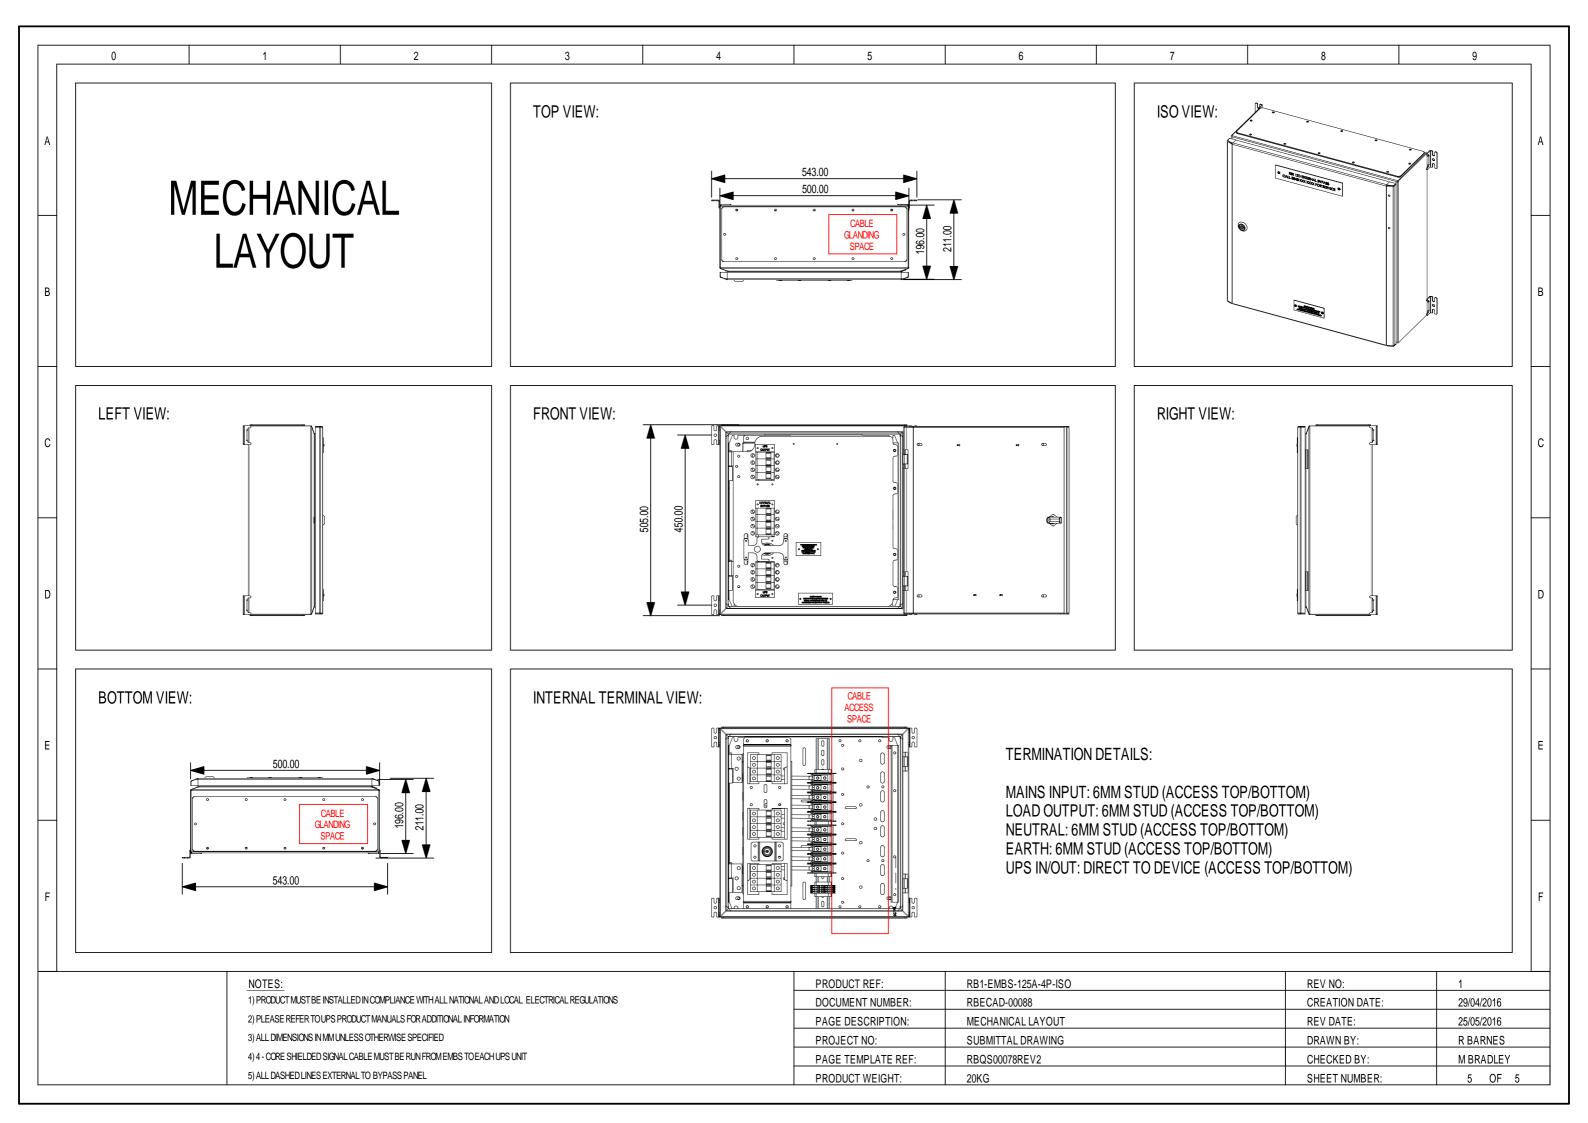

OUTPUT: -IN THE ON POSITION -IN THE ON POSITION -IN THE ON POSITION -IN THE OFF POSITION UPS UNIT: UPS UNIT: UPS UNIT: UPS UNIT: -STATIC BYPASS - LOAD ON MAINS REV NO: PRODUCT REF: RB1-EMBS-125A-4P-ISO 1) PRODUCT MUST BE INSTALLED IN COMPLIANCE WITH ALL NATIONAL AND LOCAL ELECTRICAL REGULATIONS DOCUMENT NUMBER: RBECAD-00088 CREATION DATE: 29/04/2016 2) PLEASE REFER TO UPS PRODUCT MANUALS FOR ADDITIONAL INFORMATION PAGE DESCRIPTION: INTERLOCK OPERATION PAGE 2 REV DATE: 25/05/2016 3) ALL DIMENSIONS IN MM UNLESS OTHERWISE SPECIFIED PROJECT NO: SUBMITTAL DRAWING DRAWN BY: R BARNES 4) 4 - CORE SHIELDED SIGNAL CABLE MUST BE RUN FROM EMBS TO EACH UPS UNIT PAGE TEMPLATE REF: RBQS00078REV2 CHECKED BY: M BRADLEY 5) ALL DASHED LINES EXTERNAL TO BYPASS PANEL PRODUCT WEIGHT: SHEET NUMBER: 4 OF 5 20KG