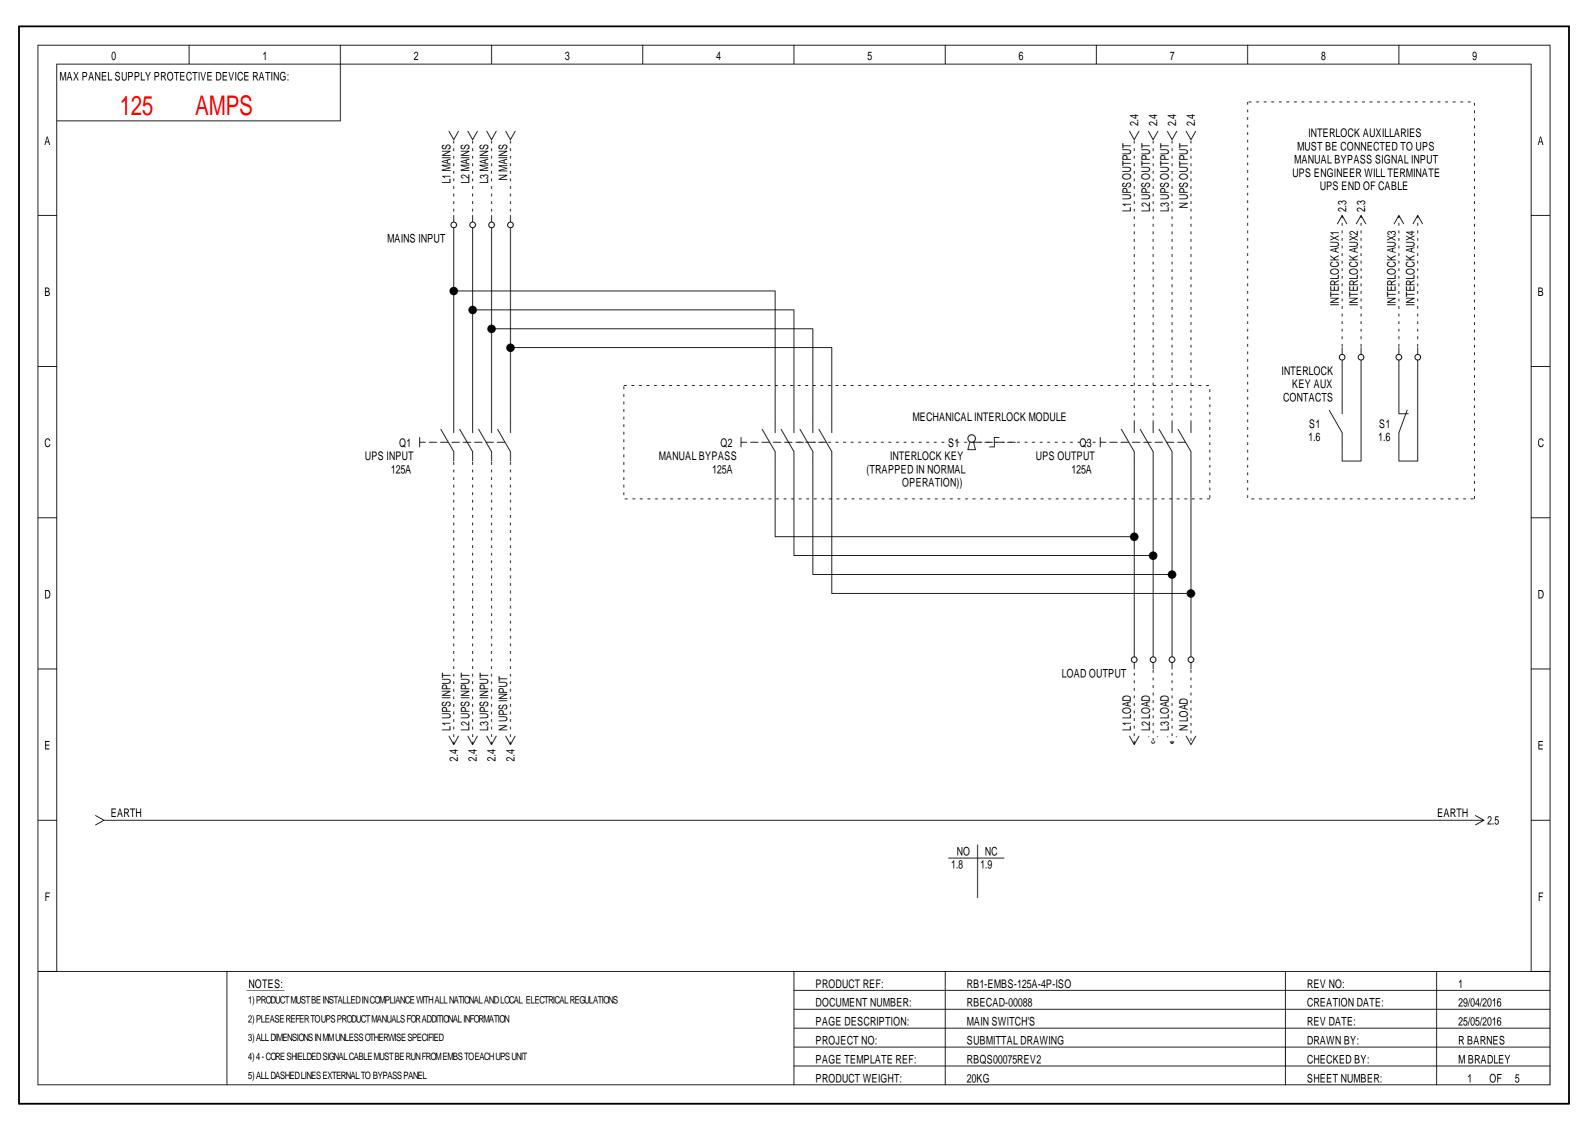

0 2 3 4 9 DO NOT USE THIS PROCEDURE IF THE MAINS IS NOT AVAILABLE. IF IN ANY DOUBT CONTACT YOUR UPS SERVICE PROVIDER. STEP K (ON BYPASS POSITION) STEP L STEP M STEP N STEP 0 THIS PROCEDURE ASSUMES: ⊖ MANUAL BYPASS ⊖ ⊖ MANUAL BYPASS ⊖ ⊖ MANUAL BYPASS ⊖ ALL SWITCH'S ON THE EMBS AND ON THE UPS UNIT SHOULD STILL BE AS PER STEP J ON THE PREVIOUS PAGE PRIOR TO PROCEDING THE UPS UNIT SHOULD BE IN STATIC BYPASS AND SHOULD BE READY TO ACCEPT THE SYSTEM LOAD В IF IN ANY DOUBT CONTACT YOUR UPS SYSTEM SERVICE PROVIDER UPS UPS UPS **BEFORE PROCEDING** ⊖ OUTPUT OUTPUT ⊖ OUTPUT MANUAL BYPASS: -IN THE ON POSITION MANUAL BYPASS: MANUAL BYPASS: MANUAL BYPASS: MANUAL BYPASS: -IN THE ON POSITION -IN THE ON POSITION -IN THE ON POSITION -IN THE ON POSITION INTERLOCK KEY: -INSERTED + TURNED CLOCKWISE INTERLOCK KEY: INTERLOCK KEY: INTERLOCK KEY INTERLOCK KEY: -INSERTED + TURNED ANTI-CLOCKWISE -REMOVED -REMOVED -REMOVED UPS OUTPUT: С -IN THE OFF POSITION UPS OUTPUT: UPS OUTPUT: UPS OUTPUT: UPS OUTPUT: -IN THE OFF POSITION -IN THE OFF POSITION -IN THE OFF POSITION -IN THE ON POSITION -INVERTER RUNNING - LOAD ON MAINS UPS UNIT: UPS UNIT: UPS UNIT: UPS UNIT: -STATIC BYPASS - LOAD ON MAINS STEP P STEP R STEP S STEP Q STEP T D D REFER TO UPS USER MANUAL TO SWITCH ⊖ MANUAL BYPASS ⊖ THE UPS UNIT (OR UNITS) TO ONLINE BYPASS BYPASS ONCE UPS UNIT (OR UNITS) ARE ONLINE THE SEQUENCE IS COMPLETE AND THE LOAD IS NOW BACKED UP BY UPS IF IN ANY DOUBT CONTACT YOUR UPS SERVICE PROVIDER MANUAL BYPASS: Ε -IN THE OFF POSITION UPS UPS UPS OUTPUT 0 ⊖ UPS ⊖ OUTPUT INTERLOCK KEY: -INSERTED + TURNED CLOCKWISE MANUAL BYPASS: MANUAL BYPASS: MANUAL BYPASS: MANUAL BYPASS: UPS OUTPUT: -IN THE OFF POSITION -IN THE OFF POSITION -IN THE OFF POSITION -IN THE ON POSITION -IN THE ON POSITION INTERLOCK KEY INTERLOCK KEY INTERLOCK KEY: INTERLOCK KEY UPS UNIT: -REMOVED -REMOVED -INSERTED + TURNED ANTI-CLOCKWISE -INSERTED + TURNED CLOCKWISE -ONLINE - LOAD ON UPS UPS OUTPUT UPS OUTPUT: UPS OUTPUT: UPS OUTPUT: -IN THE ON POSITION -IN THE ON POSITION -IN THE ON POSITION -IN THE OFF POSITION UPS UNIT: UPS UNIT: UPS UNIT: UPS UNIT: -STATIC BYPASS - LOAD ON MAINS REV NO: PRODUCT REF: RB1-EMBS-125A-4P-ISO 1) PRODUCT MUST BE INSTALLED IN COMPLIANCE WITH ALL NATIONAL AND LOCAL ELECTRICAL REGULATIONS DOCUMENT NUMBER: RBECAD-00088 CREATION DATE: 29/04/2016 2) PLEASE REFER TO UPS PRODUCT MANUALS FOR ADDITIONAL INFORMATION PAGE DESCRIPTION: INTERLOCK OPERATION PAGE 2 REV DATE: 25/05/2016 3) ALL DIMENSIONS IN MM UNLESS OTHERWISE SPECIFIED PROJECT NO: SUBMITTAL DRAWING DRAWN BY: R BARNES 4) 4 - CORE SHIELDED SIGNAL CABLE MUST BE RUN FROM EMBS TO EACH UPS UNIT PAGE TEMPLATE REF: RBQS00078REV2 CHECKED BY: M BRADLEY 5) ALL DASHED LINES EXTERNAL TO BYPASS PANEL PRODUCT WEIGHT: SHEET NUMBER: 4 OF 5 20KG