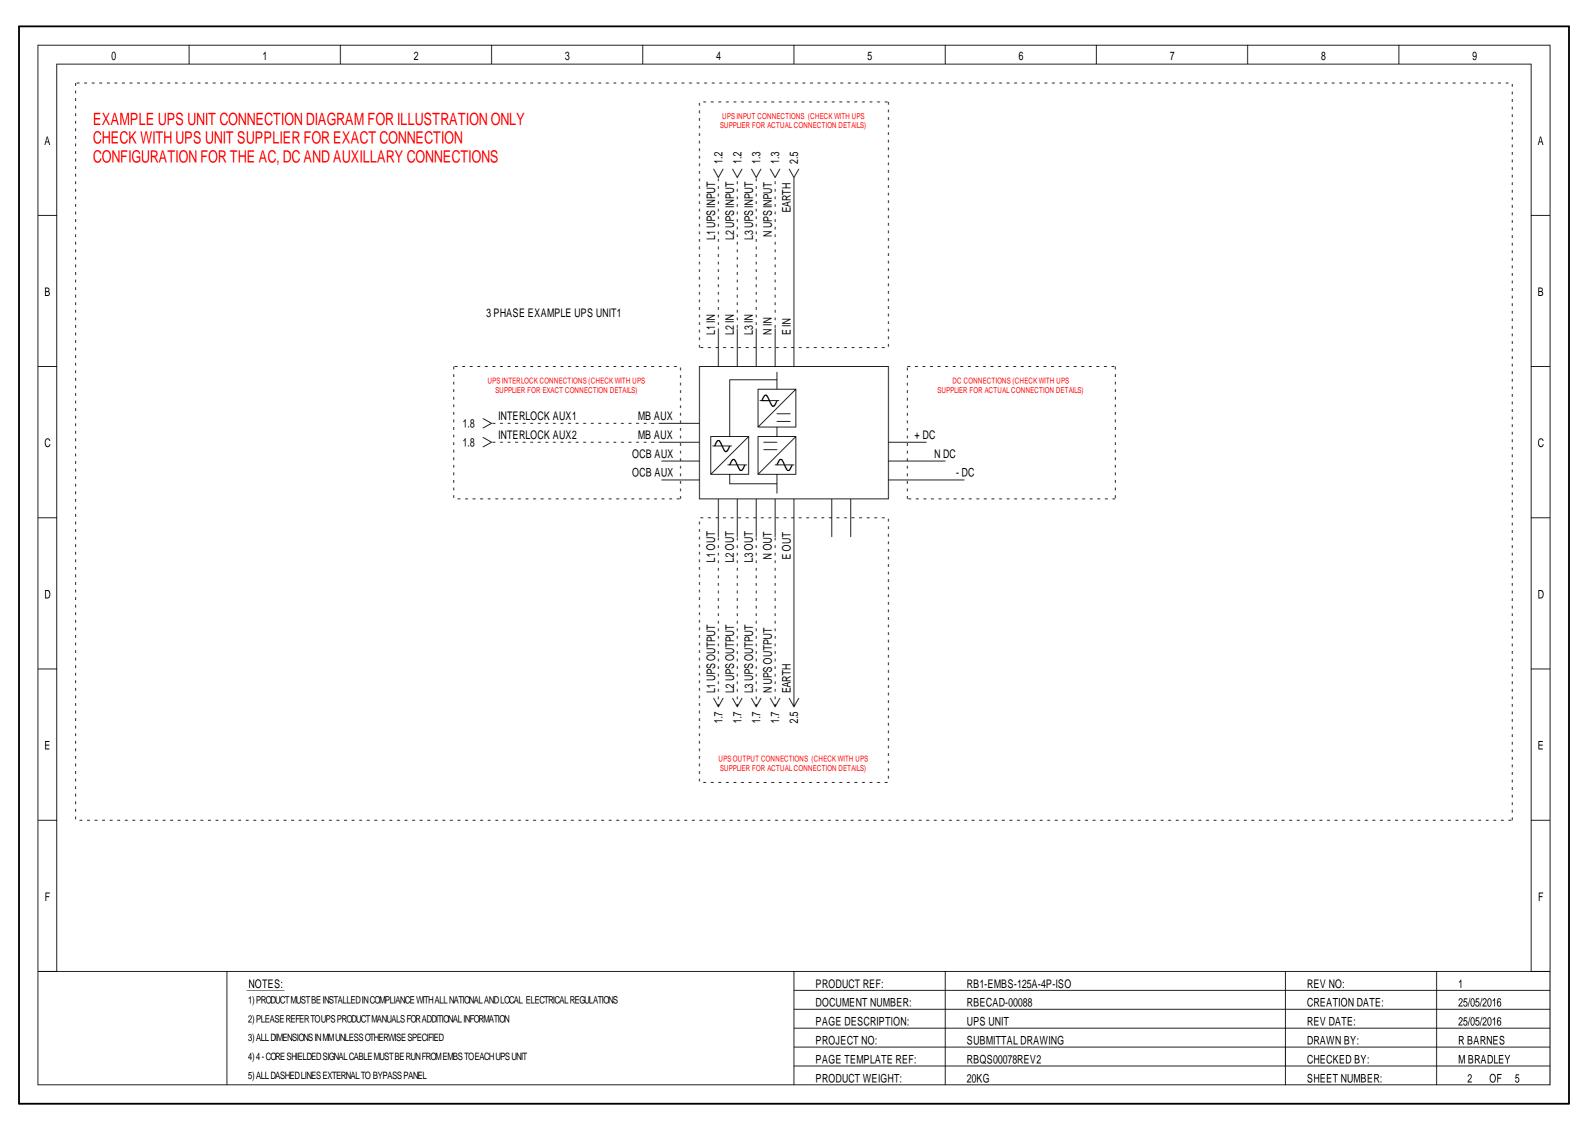

0 2 3 4 9 DO NOT USE THIS PROCEDURE IF THE MAINS IS NOT AVAILABLE. IF IN ANY DOUBT CONTACT YOUR UPS SERVICE PROVIDER. STEP K (ON BYPASS POSITION) STEP L STEP M STEP N STEP 0 THIS PROCEDURE ASSUMES: ⊖ MANUAL BYPASS ⊖ ⊖ MANUAL BYPASS ⊖ ⊖ MANUAL BYPASS ⊖ ALL SWITCH'S ON THE EMBS AND ON THE UPS UNIT SHOULD STILL BE AS PER STEP J ON THE PREVIOUS PAGE PRIOR TO PROCEDING THE UPS UNIT SHOULD BE IN STATIC BYPASS AND SHOULD BE READY TO ACCEPT THE SYSTEM LOAD В IF IN ANY DOUBT CONTACT YOUR UPS SYSTEM SERVICE PROVIDER UPS UPS UPS **BEFORE PROCEDING** ⊖ OUTPUT OUTPUT ⊖ OUTPUT MANUAL BYPASS: -IN THE ON POSITION MANUAL BYPASS: MANUAL BYPASS: MANUAL BYPASS: MANUAL BYPASS: -IN THE ON POSITION -IN THE ON POSITION -IN THE ON POSITION -IN THE ON POSITION INTERLOCK KEY: -INSERTED + TURNED CLOCKWISE INTERLOCK KEY: INTERLOCK KEY: INTERLOCK KEY INTERLOCK KEY: -INSERTED + TURNED ANTI-CLOCKWISE -REMOVED -REMOVED -REMOVED UPS OUTPUT: С -IN THE OFF POSITION UPS OUTPUT: UPS OUTPUT: UPS OUTPUT: UPS OUTPUT: -IN THE OFF POSITION -IN THE OFF POSITION -IN THE OFF POSITION -IN THE ON POSITION -INVERTER RUNNING - LOAD ON MAINS UPS UNIT: UPS UNIT: UPS UNIT: UPS UNIT: -STATIC BYPASS - LOAD ON MAINS STEP P STEP R STEP S STEP Q STEP T D D REFER TO UPS USER MANUAL TO SWITCH ⊖ MANUAL BYPASS ⊖ THE UPS UNIT (OR UNITS) TO ONLINE BYPASS BYPASS ONCE UPS UNIT (OR UNITS) ARE ONLINE THE SEQUENCE IS COMPLETE AND THE LOAD IS NOW BACKED UP BY UPS IF IN ANY DOUBT CONTACT YOUR UPS SERVICE PROVIDER MANUAL BYPASS: Ε -IN THE OFF POSITION UPS UPS UPS OUTPUT 0 ⊖ UPS ⊖ OUTPUT INTERLOCK KEY: -INSERTED + TURNED CLOCKWISE MANUAL BYPASS: MANUAL BYPASS: MANUAL BYPASS: MANUAL BYPASS: UPS OUTPUT: -IN THE OFF POSITION -IN THE OFF POSITION -IN THE OFF POSITION -IN THE ON POSITION -IN THE ON POSITION INTERLOCK KEY INTERLOCK KEY INTERLOCK KEY: INTERLOCK KEY UPS UNIT: -REMOVED -REMOVED -INSERTED + TURNED ANTI-CLOCKWISE -INSERTED + TURNED CLOCKWISE -ONLINE - LOAD ON UPS UPS OUTPUT UPS OUTPUT: UPS OUTPUT: UPS OUTPUT: -IN THE ON POSITION -IN THE ON POSITION -IN THE ON POSITION -IN THE OFF POSITION UPS UNIT: UPS UNIT: UPS UNIT: UPS UNIT: -STATIC BYPASS - LOAD ON MAINS REV NO: PRODUCT REF: RB1-EMBS-125A-4P-ISO 1) PRODUCT MUST BE INSTALLED IN COMPLIANCE WITH ALL NATIONAL AND LOCAL ELECTRICAL REGULATIONS DOCUMENT NUMBER: RBECAD-00088 CREATION DATE: 29/04/2016 2) PLEASE REFER TO UPS PRODUCT MANUALS FOR ADDITIONAL INFORMATION PAGE DESCRIPTION: INTERLOCK OPERATION PAGE 2 REV DATE: 25/05/2016 3) ALL DIMENSIONS IN MM UNLESS OTHERWISE SPECIFIED PROJECT NO: SUBMITTAL DRAWING DRAWN BY: R BARNES 4) 4 - CORE SHIELDED SIGNAL CABLE MUST BE RUN FROM EMBS TO EACH UPS UNIT PAGE TEMPLATE REF: RBQS00078REV2 CHECKED BY: M BRADLEY 5) ALL DASHED LINES EXTERNAL TO BYPASS PANEL PRODUCT WEIGHT: SHEET NUMBER: 4 OF 5 20KG