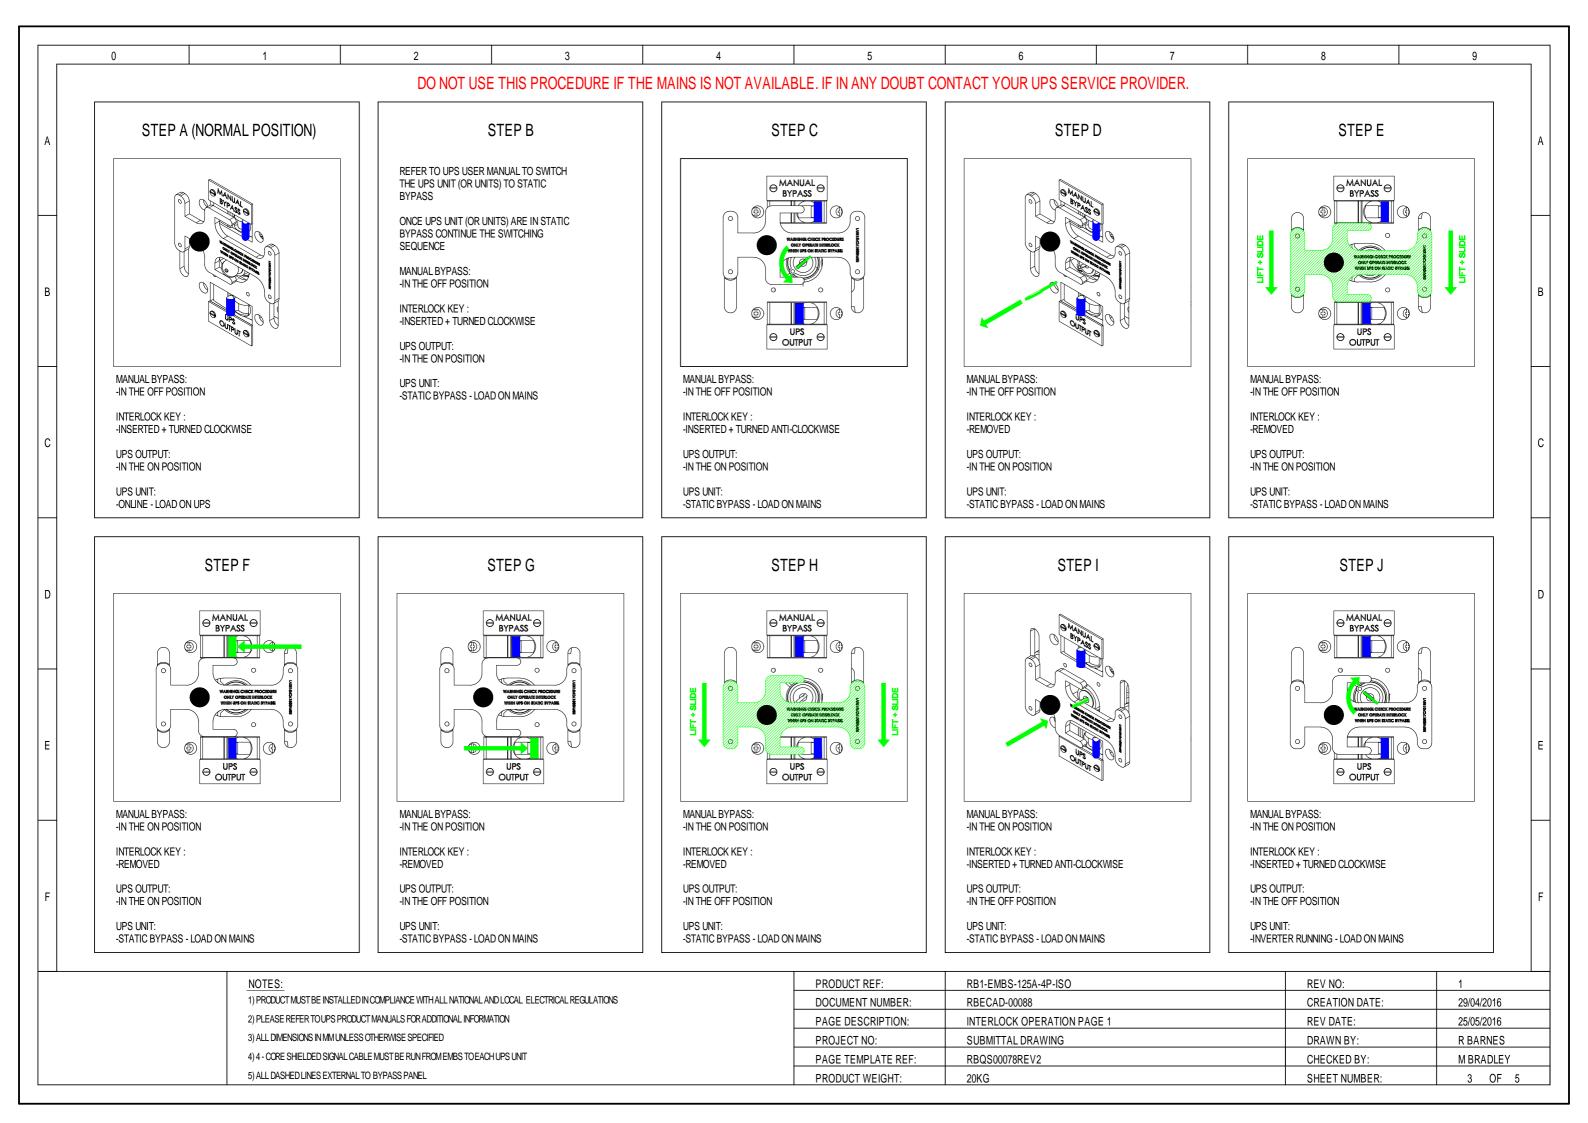

0 2 3 4 9 DO NOT USE THIS PROCEDURE IF THE MAINS IS NOT AVAILABLE. IF IN ANY DOUBT CONTACT YOUR UPS SERVICE PROVIDER. STEP K (ON BYPASS POSITION) STEP L STEP M STEP N STEP 0 THIS PROCEDURE ASSUMES: ⊖ MANUAL BYPASS ⊖ ⊖ MANUAL BYPASS ⊖ ⊖ MANUAL BYPASS ⊖ ALL SWITCH'S ON THE EMBS AND ON THE UPS UNIT SHOULD STILL BE AS PER STEP J ON THE PREVIOUS PAGE PRIOR TO PROCEDING THE UPS UNIT SHOULD BE IN STATIC BYPASS AND SHOULD BE READY TO ACCEPT THE SYSTEM LOAD В IF IN ANY DOUBT CONTACT YOUR UPS SYSTEM SERVICE PROVIDER UPS UPS UPS **BEFORE PROCEDING** ⊖ OUTPUT OUTPUT ⊖ OUTPUT MANUAL BYPASS: -IN THE ON POSITION MANUAL BYPASS: MANUAL BYPASS: MANUAL BYPASS: MANUAL BYPASS: -IN THE ON POSITION -IN THE ON POSITION -IN THE ON POSITION -IN THE ON POSITION INTERLOCK KEY: -INSERTED + TURNED CLOCKWISE INTERLOCK KEY: INTERLOCK KEY: INTERLOCK KEY INTERLOCK KEY: -INSERTED + TURNED ANTI-CLOCKWISE -REMOVED -REMOVED -REMOVED UPS OUTPUT: С -IN THE OFF POSITION UPS OUTPUT: UPS OUTPUT: UPS OUTPUT: UPS OUTPUT: -IN THE OFF POSITION -IN THE OFF POSITION -IN THE OFF POSITION -IN THE ON POSITION -INVERTER RUNNING - LOAD ON MAINS UPS UNIT: UPS UNIT: UPS UNIT: UPS UNIT: -STATIC BYPASS - LOAD ON MAINS STEP P STEP R STEP S STEP Q STEP T D D REFER TO UPS USER MANUAL TO SWITCH ⊖ MANUAL BYPASS ⊖ THE UPS UNIT (OR UNITS) TO ONLINE BYPASS BYPASS ONCE UPS UNIT (OR UNITS) ARE ONLINE THE SEQUENCE IS COMPLETE AND THE LOAD IS NOW BACKED UP BY UPS IF IN ANY DOUBT CONTACT YOUR UPS SERVICE PROVIDER MANUAL BYPASS: Ε -IN THE OFF POSITION UPS UPS UPS OUTPUT 0 ⊖ UPS ⊖ OUTPUT INTERLOCK KEY: -INSERTED + TURNED CLOCKWISE MANUAL BYPASS: MANUAL BYPASS: MANUAL BYPASS: MANUAL BYPASS: UPS OUTPUT: -IN THE OFF POSITION -IN THE OFF POSITION -IN THE OFF POSITION -IN THE ON POSITION -IN THE ON POSITION INTERLOCK KEY INTERLOCK KEY INTERLOCK KEY: INTERLOCK KEY UPS UNIT: -REMOVED -REMOVED -INSERTED + TURNED ANTI-CLOCKWISE -INSERTED + TURNED CLOCKWISE -ONLINE - LOAD ON UPS UPS OUTPUT UPS OUTPUT: UPS OUTPUT: UPS OUTPUT: -IN THE ON POSITION -IN THE ON POSITION -IN THE ON POSITION -IN THE OFF POSITION UPS UNIT: UPS UNIT: UPS UNIT: UPS UNIT: -STATIC BYPASS - LOAD ON MAINS REV NO: PRODUCT REF: RB1-EMBS-125A-4P-ISO 1) PRODUCT MUST BE INSTALLED IN COMPLIANCE WITH ALL NATIONAL AND LOCAL ELECTRICAL REGULATIONS DOCUMENT NUMBER: RBECAD-00088 CREATION DATE: 29/04/2016 2) PLEASE REFER TO UPS PRODUCT MANUALS FOR ADDITIONAL INFORMATION PAGE DESCRIPTION: INTERLOCK OPERATION PAGE 2 REV DATE: 25/05/2016 3) ALL DIMENSIONS IN MM UNLESS OTHERWISE SPECIFIED PROJECT NO: SUBMITTAL DRAWING DRAWN BY: R BARNES 4) 4 - CORE SHIELDED SIGNAL CABLE MUST BE RUN FROM EMBS TO EACH UPS UNIT PAGE TEMPLATE REF: RBQS00078REV2 CHECKED BY: M BRADLEY 5) ALL DASHED LINES EXTERNAL TO BYPASS PANEL PRODUCT WEIGHT: SHEET NUMBER: 4 OF 5 20KG