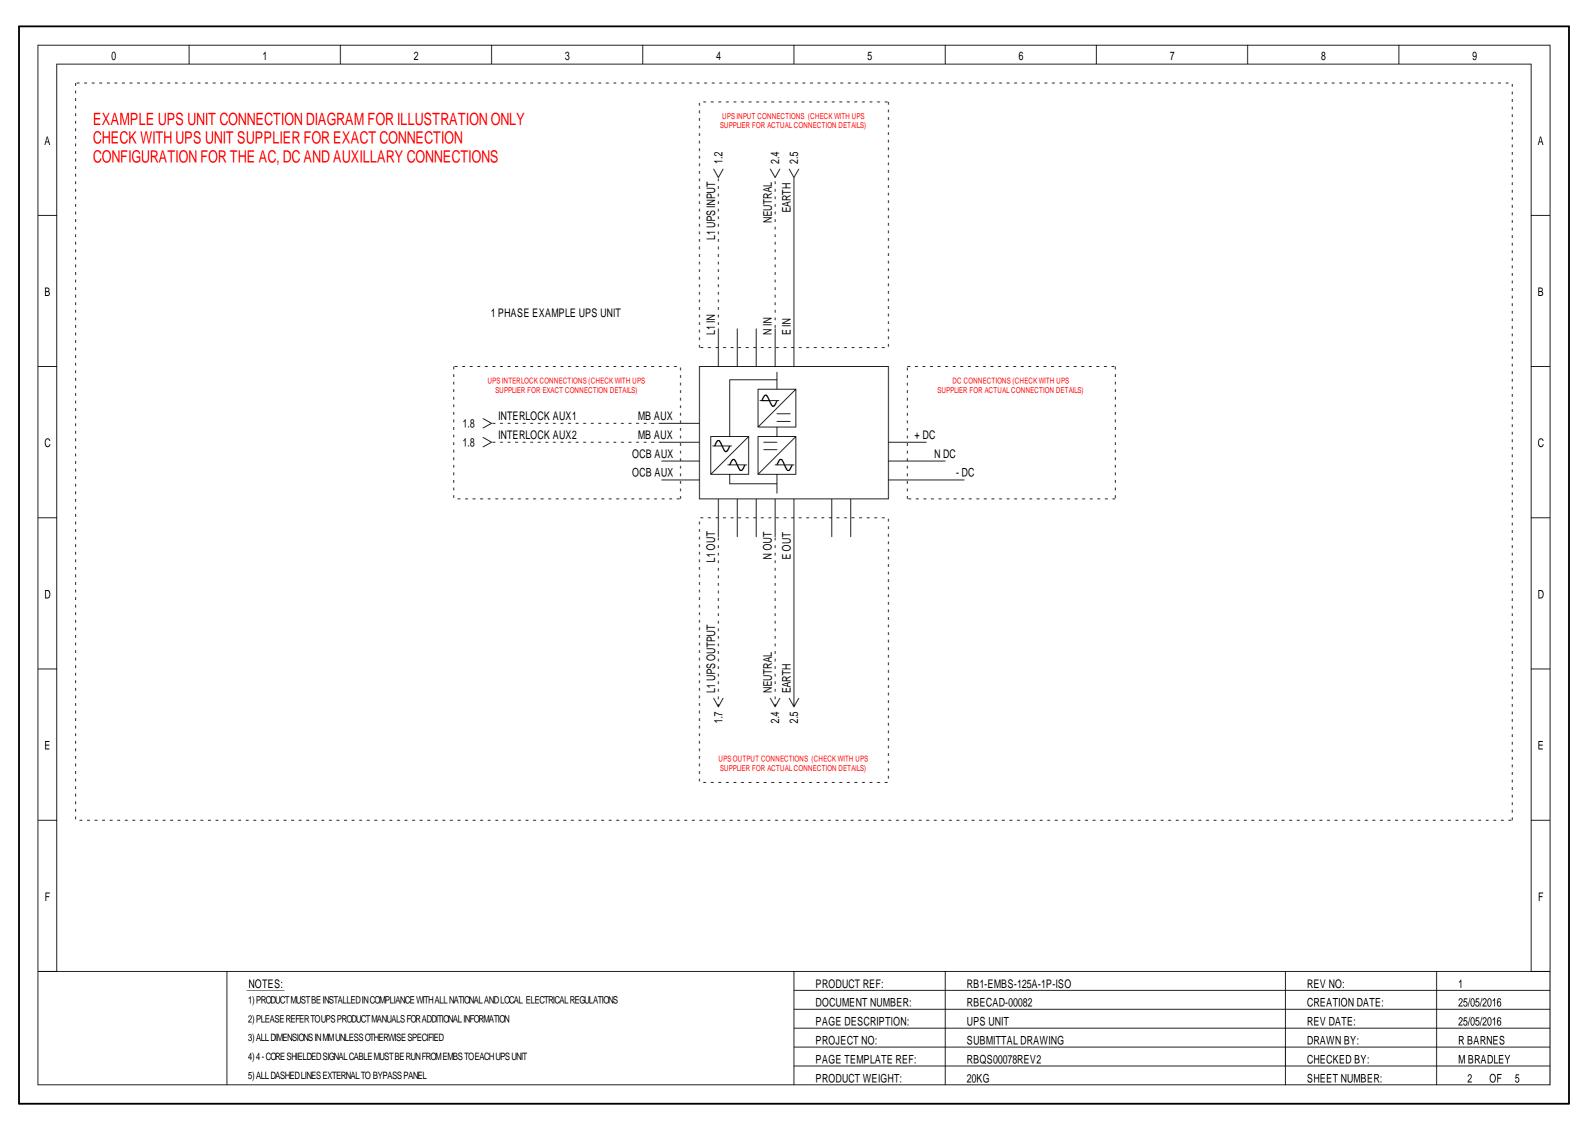

0 2 3 4 9 DO NOT USE THIS PROCEDURE IF THE MAINS IS NOT AVAILABLE. IF IN ANY DOUBT CONTACT YOUR UPS SERVICE PROVIDER. STEP K (ON BYPASS POSITION) STEP L STEP M STEP N STEP 0 THIS PROCEDURE ASSUMES: ⊖ MANUAL BYPASS ⊖ ⊖ MANUAL BYPASS ⊖ ⊖ MANUAL BYPASS ⊖ ALL SWITCH'S ON THE EMBS AND ON THE UPS UNIT SHOULD STILL BE AS PER STEP J ON THE PREVIOUS PAGE PRIOR TO PROCEDING THE UPS UNIT SHOULD BE IN STATIC BYPASS AND SHOULD BE READY TO ACCEPT THE SYSTEM LOAD В IF IN ANY DOUBT CONTACT YOUR UPS SYSTEM SERVICE PROVIDER UPS UPS UPS **BEFORE PROCEDING** ⊖ OUTPUT OUTPUT ⊖ OUTPUT MANUAL BYPASS: -IN THE ON POSITION MANUAL BYPASS: MANUAL BYPASS: MANUAL BYPASS: MANUAL BYPASS: -IN THE ON POSITION -IN THE ON POSITION -IN THE ON POSITION -IN THE ON POSITION INTERLOCK KEY: -INSERTED + TURNED CLOCKWISE INTERLOCK KEY: INTERLOCK KEY: INTERLOCK KEY INTERLOCK KEY: -INSERTED + TURNED ANTI-CLOCKWISE -REMOVED -REMOVED -REMOVED UPS OUTPUT: С -IN THE OFF POSITION UPS OUTPUT: UPS OUTPUT: UPS OUTPUT: UPS OUTPUT: -IN THE OFF POSITION -IN THE OFF POSITION -IN THE OFF POSITION -IN THE ON POSITION -INVERTER RUNNING - LOAD ON MAINS UPS UNIT: UPS UNIT: UPS UNIT: UPS UNIT: -STATIC BYPASS - LOAD ON MAINS STEP P STEP R STEP S STEP Q STEP T D D REFER TO UPS USER MANUAL TO SWITCH ⊖ MANUAL BYPASS ⊖ THE UPS UNIT (OR UNITS) TO ONLINE BYPASS BYPASS ONCE UPS UNIT (OR UNITS) ARE ONLINE THE SEQUENCE IS COMPLETE AND THE LOAD IS NOW BACKED UP BY UPS IF IN ANY DOUBT CONTACT YOUR UPS SERVICE PROVIDER MANUAL BYPASS: Ε -IN THE OFF POSITION UPS UPS UPS OUTPUT 0 ⊖ UPS ⊖ OUTPUT INTERLOCK KEY: -INSERTED + TURNED CLOCKWISE MANUAL BYPASS: MANUAL BYPASS: MANUAL BYPASS: MANUAL BYPASS: UPS OUTPUT: -IN THE OFF POSITION -IN THE OFF POSITION -IN THE OFF POSITION -IN THE ON POSITION -IN THE ON POSITION INTERLOCK KEY INTERLOCK KEY INTERLOCK KEY: INTERLOCK KEY UPS UNIT: -REMOVED -REMOVED -INSERTED + TURNED ANTI-CLOCKWISE -INSERTED + TURNED CLOCKWISE -ONLINE - LOAD ON UPS UPS OUTPUT UPS OUTPUT: UPS OUTPUT: UPS OUTPUT: -IN THE ON POSITION -IN THE ON POSITION -IN THE ON POSITION -IN THE OFF POSITION UPS UNIT: UPS UNIT: UPS UNIT: UPS UNIT: -STATIC BYPASS - LOAD ON MAINS REV NO: PRODUCT REF: RB1-EMBS-125A-1P-ISO 1) PRODUCT MUST BE INSTALLED IN COMPLIANCE WITH ALL NATIONAL AND LOCAL ELECTRICAL REGULATIONS DOCUMENT NUMBER: RBECAD-00082 CREATION DATE: 29/04/2016 2) PLEASE REFER TO UPS PRODUCT MANUALS FOR ADDITIONAL INFORMATION PAGE DESCRIPTION: INTERLOCK OPERATION PAGE 2 REV DATE: 25/05/2016 3) ALL DIMENSIONS IN MM UNLESS OTHERWISE SPECIFIED PROJECT NO: SUBMITTAL DRAWING DRAWN BY: R BARNES 4) 4 - CORE SHIELDED SIGNAL CABLE MUST BE RUN FROM EMBS TO EACH UPS UNIT PAGE TEMPLATE REF: RBQS00078REV2 CHECKED BY: M BRADLEY 5) ALL DASHED LINES EXTERNAL TO BYPASS PANEL PRODUCT WEIGHT: SHEET NUMBER: 4 OF 5 20KG