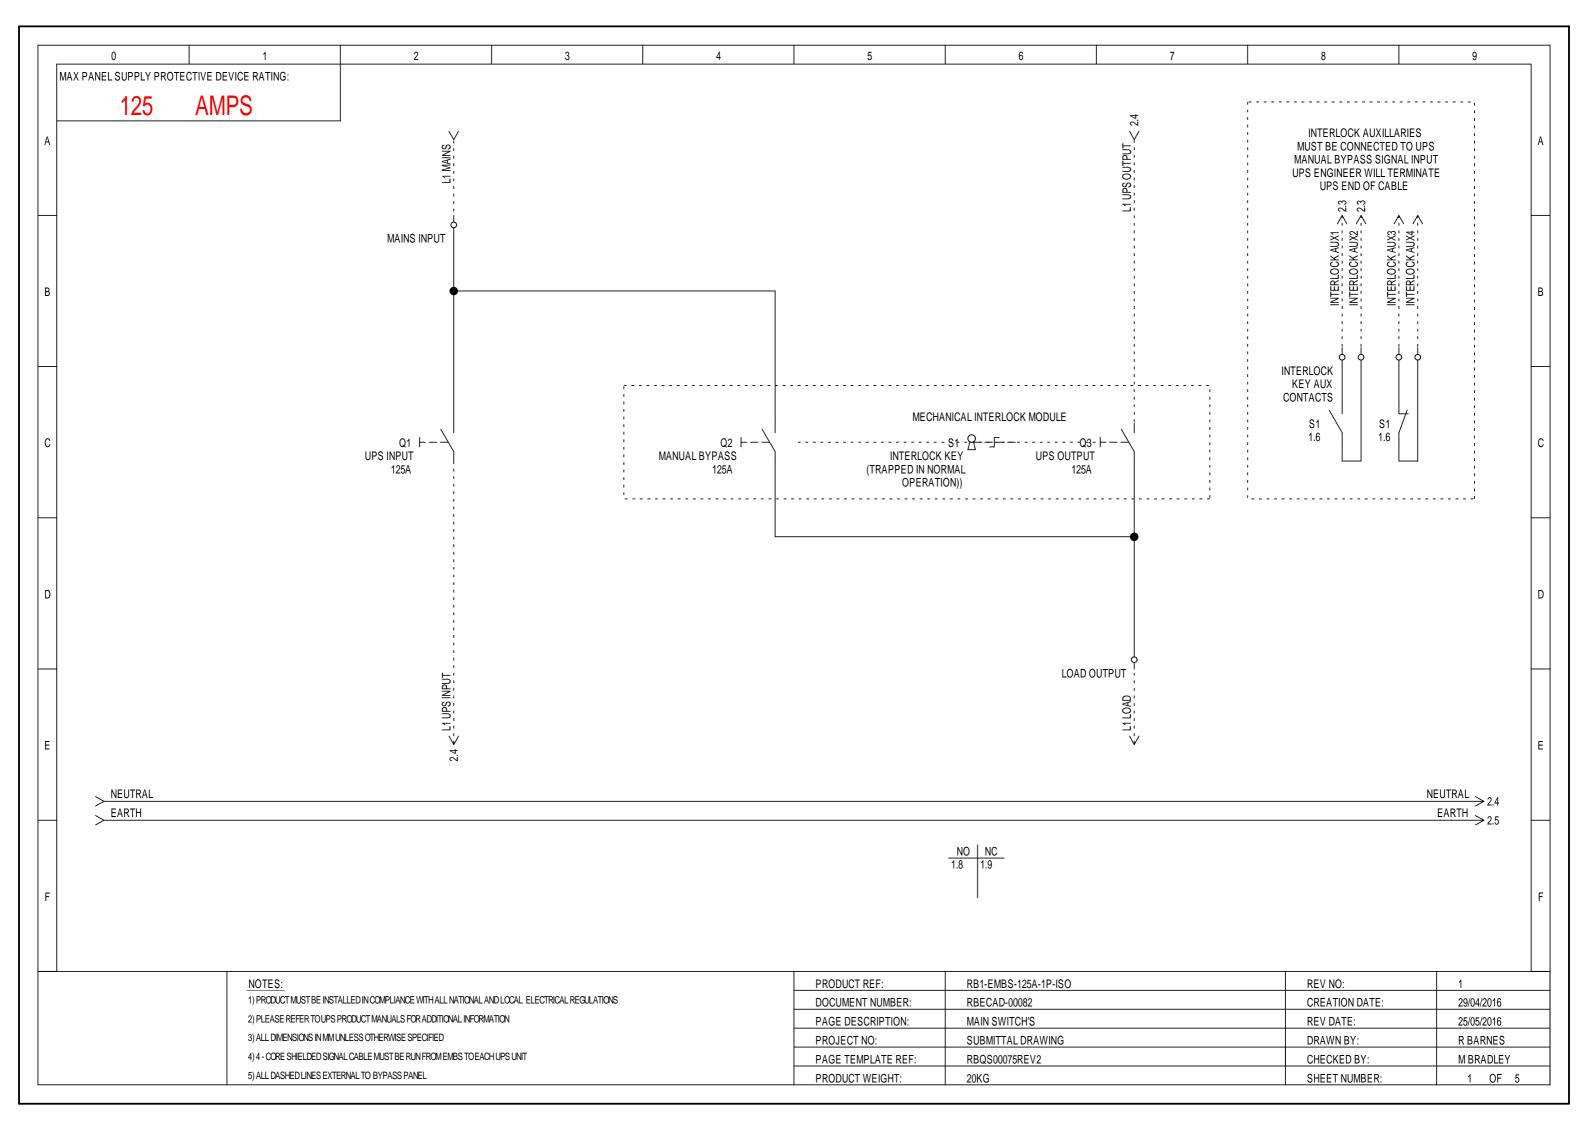

0 2 3 4 9 DO NOT USE THIS PROCEDURE IF THE MAINS IS NOT AVAILABLE. IF IN ANY DOUBT CONTACT YOUR UPS SERVICE PROVIDER. STEP K (ON BYPASS POSITION) STEP L STEP M STEP N STEP 0 THIS PROCEDURE ASSUMES: ⊖ MANUAL BYPASS ⊖ ⊖ MANUAL BYPASS ⊖ ⊖ MANUAL BYPASS ⊖ ALL SWITCH'S ON THE EMBS AND ON THE UPS UNIT SHOULD STILL BE AS PER STEP J ON THE PREVIOUS PAGE PRIOR TO PROCEDING THE UPS UNIT SHOULD BE IN STATIC BYPASS AND SHOULD BE READY TO ACCEPT THE SYSTEM LOAD В IF IN ANY DOUBT CONTACT YOUR UPS SYSTEM SERVICE PROVIDER UPS UPS UPS **BEFORE PROCEDING** ⊖ OUTPUT OUTPUT ⊖ OUTPUT MANUAL BYPASS: -IN THE ON POSITION MANUAL BYPASS: MANUAL BYPASS: MANUAL BYPASS: MANUAL BYPASS: -IN THE ON POSITION -IN THE ON POSITION -IN THE ON POSITION -IN THE ON POSITION INTERLOCK KEY: -INSERTED + TURNED CLOCKWISE INTERLOCK KEY: INTERLOCK KEY: INTERLOCK KEY INTERLOCK KEY: -INSERTED + TURNED ANTI-CLOCKWISE -REMOVED -REMOVED -REMOVED UPS OUTPUT: С -IN THE OFF POSITION UPS OUTPUT: UPS OUTPUT: UPS OUTPUT: UPS OUTPUT: -IN THE OFF POSITION -IN THE OFF POSITION -IN THE OFF POSITION -IN THE ON POSITION -INVERTER RUNNING - LOAD ON MAINS UPS UNIT: UPS UNIT: UPS UNIT: UPS UNIT: -STATIC BYPASS - LOAD ON MAINS STEP P STEP R STEP S STEP Q STEP T D D REFER TO UPS USER MANUAL TO SWITCH ⊖ MANUAL BYPASS ⊖ THE UPS UNIT (OR UNITS) TO ONLINE BYPASS BYPASS ONCE UPS UNIT (OR UNITS) ARE ONLINE THE SEQUENCE IS COMPLETE AND THE LOAD IS NOW BACKED UP BY UPS IF IN ANY DOUBT CONTACT YOUR UPS SERVICE PROVIDER MANUAL BYPASS: Ε -IN THE OFF POSITION UPS UPS UPS OUTPUT 0 ⊖ UPS ⊖ OUTPUT INTERLOCK KEY: -INSERTED + TURNED CLOCKWISE MANUAL BYPASS: MANUAL BYPASS: MANUAL BYPASS: MANUAL BYPASS: UPS OUTPUT: -IN THE OFF POSITION -IN THE OFF POSITION -IN THE OFF POSITION -IN THE ON POSITION -IN THE ON POSITION INTERLOCK KEY INTERLOCK KEY INTERLOCK KEY: INTERLOCK KEY UPS UNIT: -REMOVED -REMOVED -INSERTED + TURNED ANTI-CLOCKWISE -INSERTED + TURNED CLOCKWISE -ONLINE - LOAD ON UPS UPS OUTPUT UPS OUTPUT: UPS OUTPUT: UPS OUTPUT: -IN THE ON POSITION -IN THE ON POSITION -IN THE ON POSITION -IN THE OFF POSITION UPS UNIT: UPS UNIT: UPS UNIT: UPS UNIT: -STATIC BYPASS - LOAD ON MAINS REV NO: PRODUCT REF: RB1-EMBS-125A-1P-ISO 1) PRODUCT MUST BE INSTALLED IN COMPLIANCE WITH ALL NATIONAL AND LOCAL ELECTRICAL REGULATIONS DOCUMENT NUMBER: RBECAD-00082 CREATION DATE: 29/04/2016 2) PLEASE REFER TO UPS PRODUCT MANUALS FOR ADDITIONAL INFORMATION PAGE DESCRIPTION: INTERLOCK OPERATION PAGE 2 REV DATE: 25/05/2016 3) ALL DIMENSIONS IN MM UNLESS OTHERWISE SPECIFIED PROJECT NO: SUBMITTAL DRAWING DRAWN BY: R BARNES 4) 4 - CORE SHIELDED SIGNAL CABLE MUST BE RUN FROM EMBS TO EACH UPS UNIT PAGE TEMPLATE REF: RBQS00078REV2 CHECKED BY: M BRADLEY 5) ALL DASHED LINES EXTERNAL TO BYPASS PANEL PRODUCT WEIGHT: SHEET NUMBER: 4 OF 5 20KG