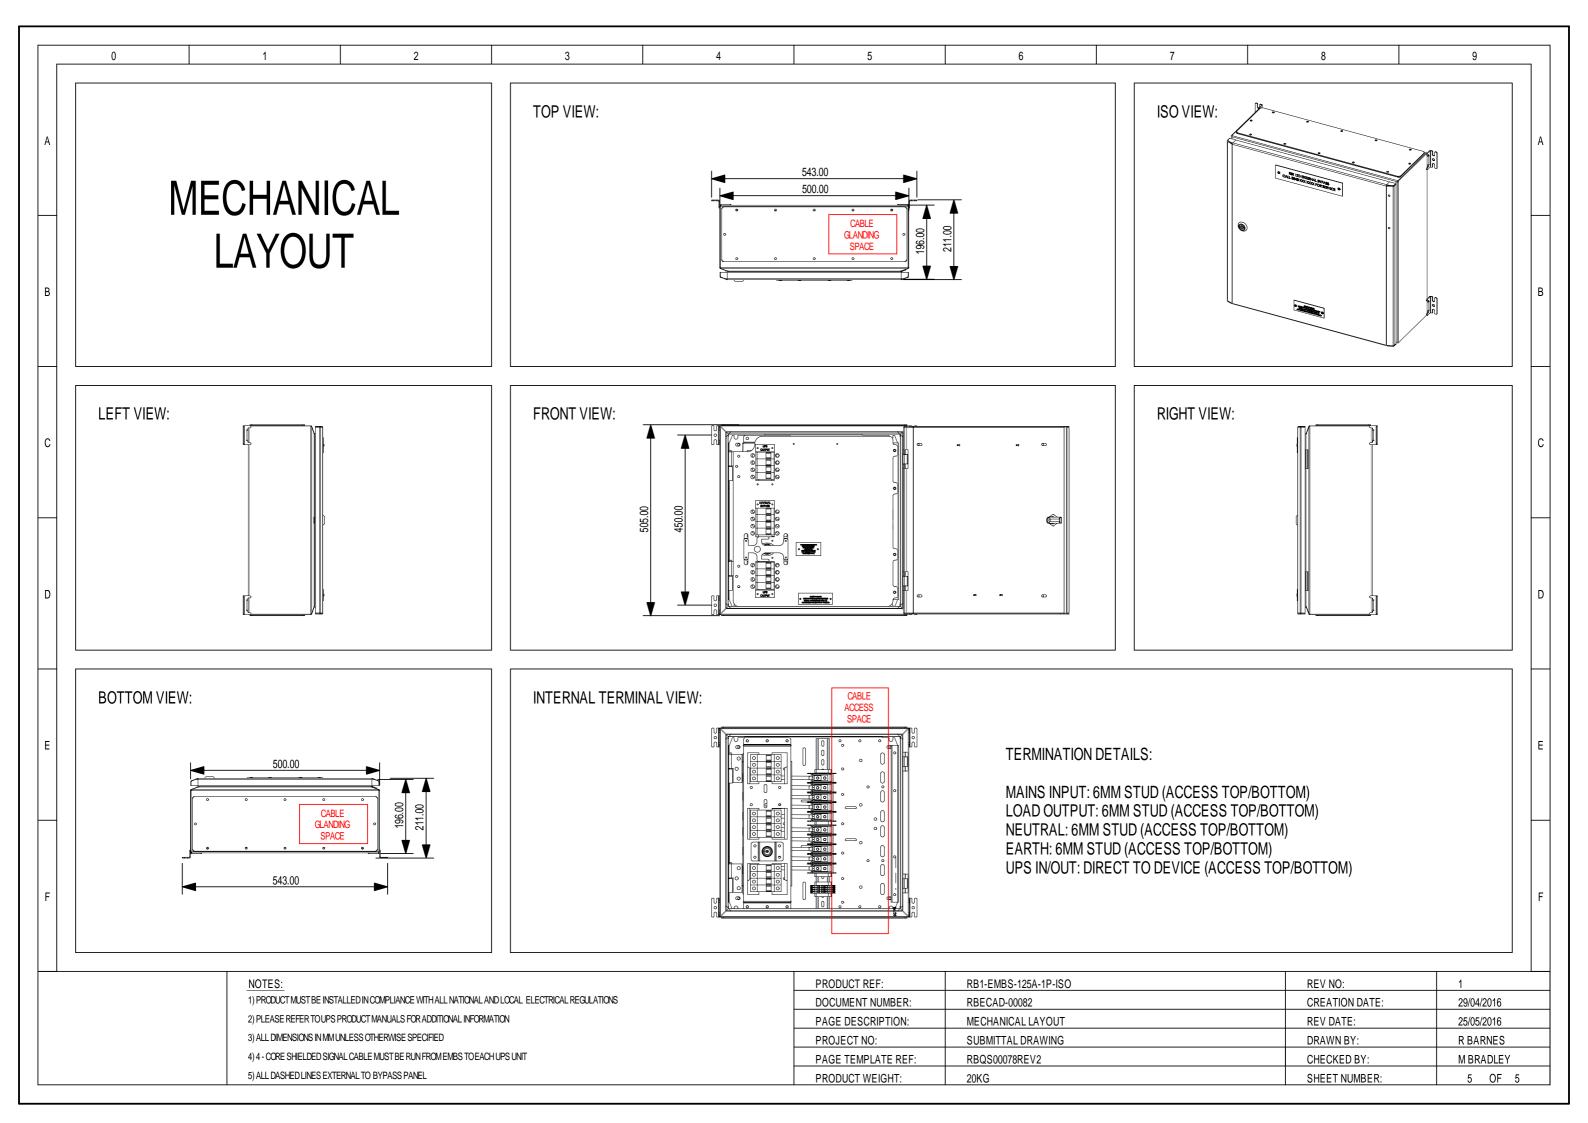

OUTPUT: -IN THE ON POSITION -IN THE ON POSITION -IN THE ON POSITION -IN THE OFF POSITION UPS UNIT: UPS UNIT: UPS UNIT: UPS UNIT: -STATIC BYPASS - LOAD ON MAINS REV NO: PRODUCT REF: RB1-EMBS-125A-1P-ISO 1) PRODUCT MUST BE INSTALLED IN COMPLIANCE WITH ALL NATIONAL AND LOCAL ELECTRICAL REGULATIONS DOCUMENT NUMBER: RBECAD-00082 CREATION DATE: 29/04/2016 2) PLEASE REFER TO UPS PRODUCT MANUALS FOR ADDITIONAL INFORMATION PAGE DESCRIPTION: INTERLOCK OPERATION PAGE 2 REV DATE: 25/05/2016 3) ALL DIMENSIONS IN MM UNLESS OTHERWISE SPECIFIED PROJECT NO: SUBMITTAL DRAWING DRAWN BY: R BARNES 4) 4 - CORE SHIELDED SIGNAL CABLE MUST BE RUN FROM EMBS TO EACH UPS UNIT PAGE TEMPLATE REF: RBQS00078REV2 CHECKED BY: M BRADLEY 5) ALL DASHED LINES EXTERNAL TO BYPASS PANEL PRODUCT WEIGHT: SHEET NUMBER: 4 OF 5 20KG