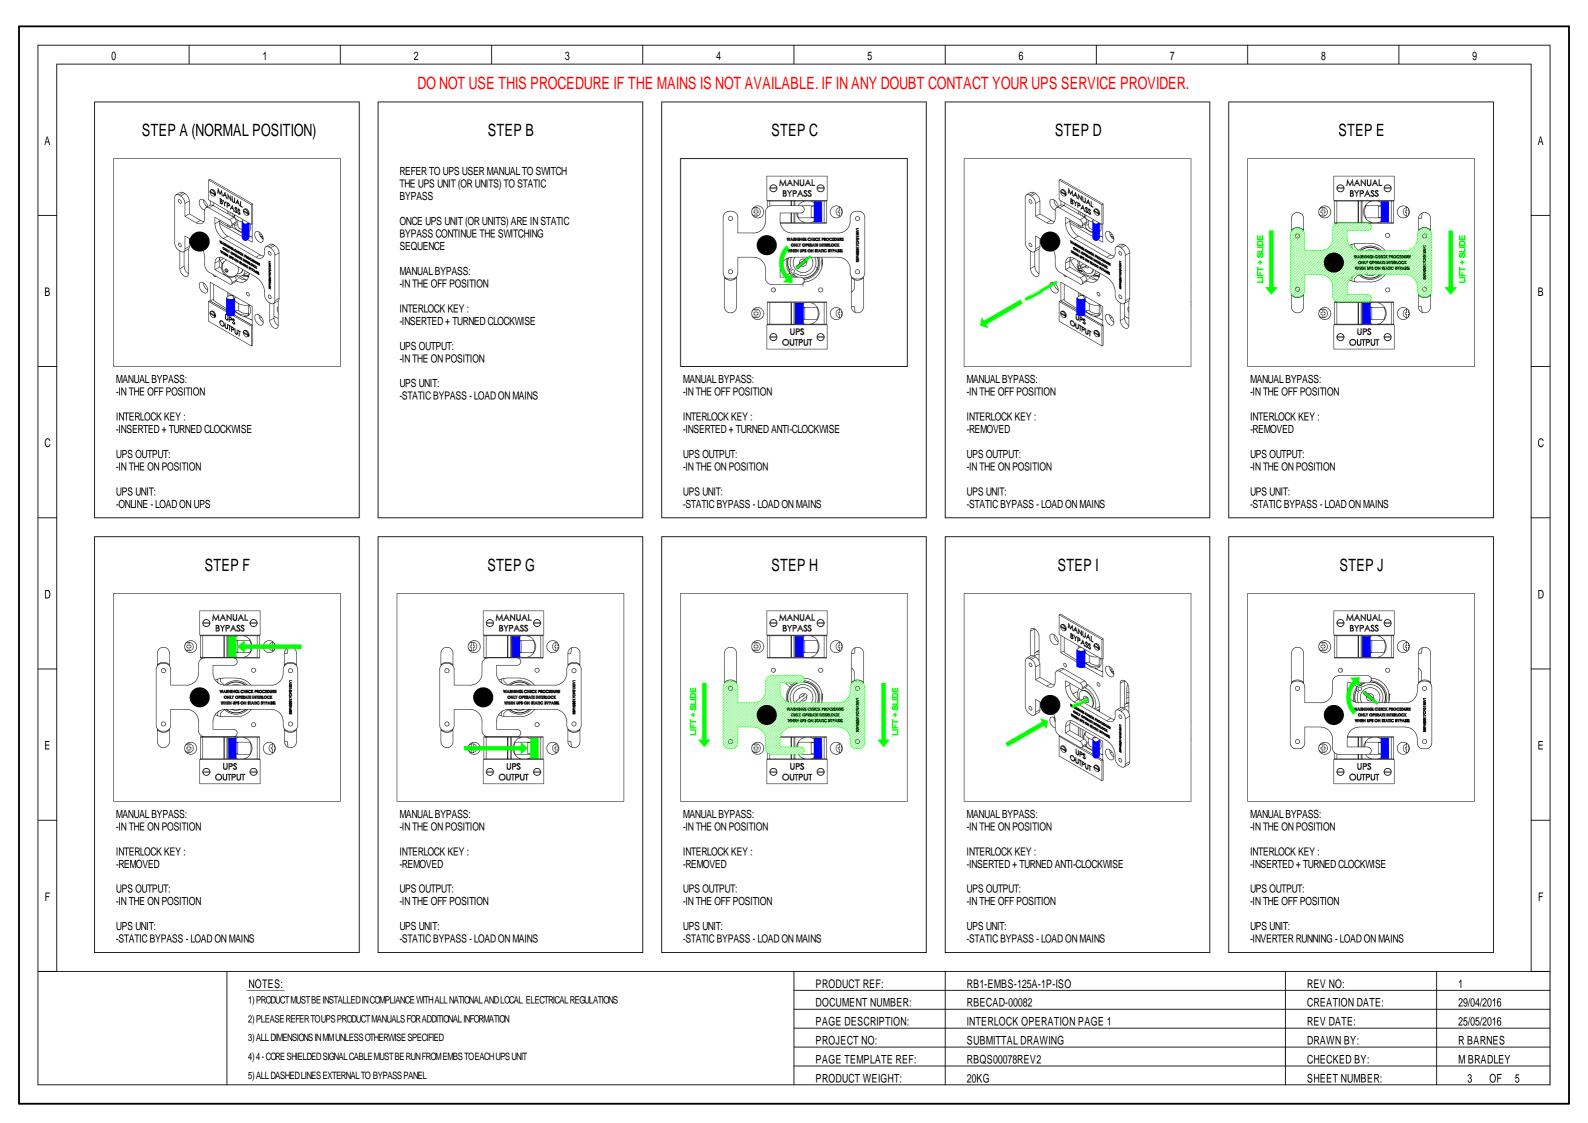

0 2 3 4 9 DO NOT USE THIS PROCEDURE IF THE MAINS IS NOT AVAILABLE. IF IN ANY DOUBT CONTACT YOUR UPS SERVICE PROVIDER. STEP K (ON BYPASS POSITION) STEP L STEP M STEP N STEP 0 THIS PROCEDURE ASSUMES: ⊖ MANUAL BYPASS ⊖ ⊖ MANUAL BYPASS ⊖ ⊖ MANUAL BYPASS ⊖ ALL SWITCH'S ON THE EMBS AND ON THE UPS UNIT SHOULD STILL BE AS PER STEP J ON THE PREVIOUS PAGE PRIOR TO PROCEDING THE UPS UNIT SHOULD BE IN STATIC BYPASS AND SHOULD BE READY TO ACCEPT THE SYSTEM LOAD В IF IN ANY DOUBT CONTACT YOUR UPS SYSTEM SERVICE PROVIDER UPS UPS UPS **BEFORE PROCEDING** ⊖ OUTPUT OUTPUT ⊖ OUTPUT MANUAL BYPASS: -IN THE ON POSITION MANUAL BYPASS: MANUAL BYPASS: MANUAL BYPASS: MANUAL BYPASS: -IN THE ON POSITION -IN THE ON POSITION -IN THE ON POSITION -IN THE ON POSITION INTERLOCK KEY: -INSERTED + TURNED CLOCKWISE INTERLOCK KEY: INTERLOCK KEY: INTERLOCK KEY INTERLOCK KEY: -INSERTED + TURNED ANTI-CLOCKWISE -REMOVED -REMOVED -REMOVED UPS OUTPUT: С -IN THE OFF POSITION UPS OUTPUT: UPS OUTPUT: UPS OUTPUT: UPS OUTPUT: -IN THE OFF POSITION -IN THE OFF POSITION -IN THE OFF POSITION -IN THE ON POSITION -INVERTER RUNNING - LOAD ON MAINS UPS UNIT: UPS UNIT: UPS UNIT: UPS UNIT: -STATIC BYPASS - LOAD ON MAINS STEP P STEP R STEP S STEP Q STEP T D D REFER TO UPS USER MANUAL TO SWITCH ⊖ MANUAL BYPASS ⊖ THE UPS UNIT (OR UNITS) TO ONLINE BYPASS BYPASS ONCE UPS UNIT (OR UNITS) ARE ONLINE THE SEQUENCE IS COMPLETE AND THE LOAD IS NOW BACKED UP BY UPS IF IN ANY DOUBT CONTACT YOUR UPS SERVICE PROVIDER MANUAL BYPASS: Ε -IN THE OFF POSITION UPS UPS UPS OUTPUT 0 ⊖ UPS ⊖ OUTPUT INTERLOCK KEY: -INSERTED + TURNED CLOCKWISE MANUAL BYPASS: MANUAL BYPASS: MANUAL BYPASS: MANUAL BYPASS: UPS OUTPUT: -IN THE OFF POSITION -IN THE OFF POSITION -IN THE OFF POSITION -IN THE ON POSITION -IN THE ON POSITION INTERLOCK KEY INTERLOCK KEY INTERLOCK KEY: INTERLOCK KEY UPS UNIT: -REMOVED -REMOVED -INSERTED + TURNED ANTI-CLOCKWISE -INSERTED + TURNED CLOCKWISE -ONLINE - LOAD ON UPS UPS OUTPUT UPS OUTPUT: UPS OUTPUT: UPS OUTPUT: -IN THE ON POSITION -IN THE ON POSITION -IN THE ON POSITION -IN THE OFF POSITION UPS UNIT: UPS UNIT: UPS UNIT: UPS UNIT: -STATIC BYPASS - LOAD ON MAINS REV NO: PRODUCT REF: RB1-EMBS-125A-1P-ISO 1) PRODUCT MUST BE INSTALLED IN COMPLIANCE WITH ALL NATIONAL AND LOCAL ELECTRICAL REGULATIONS DOCUMENT NUMBER: RBECAD-00082 CREATION DATE: 29/04/2016 2) PLEASE REFER TO UPS PRODUCT MANUALS FOR ADDITIONAL INFORMATION PAGE DESCRIPTION: INTERLOCK OPERATION PAGE 2 REV DATE: 25/05/2016 3) ALL DIMENSIONS IN MM UNLESS OTHERWISE SPECIFIED PROJECT NO: SUBMITTAL DRAWING DRAWN BY: R BARNES 4) 4 - CORE SHIELDED SIGNAL CABLE MUST BE RUN FROM EMBS TO EACH UPS UNIT PAGE TEMPLATE REF: RBQS00078REV2 CHECKED BY: M BRADLEY 5) ALL DASHED LINES EXTERNAL TO BYPASS PANEL PRODUCT WEIGHT: SHEET NUMBER: 4 OF 5 20KG