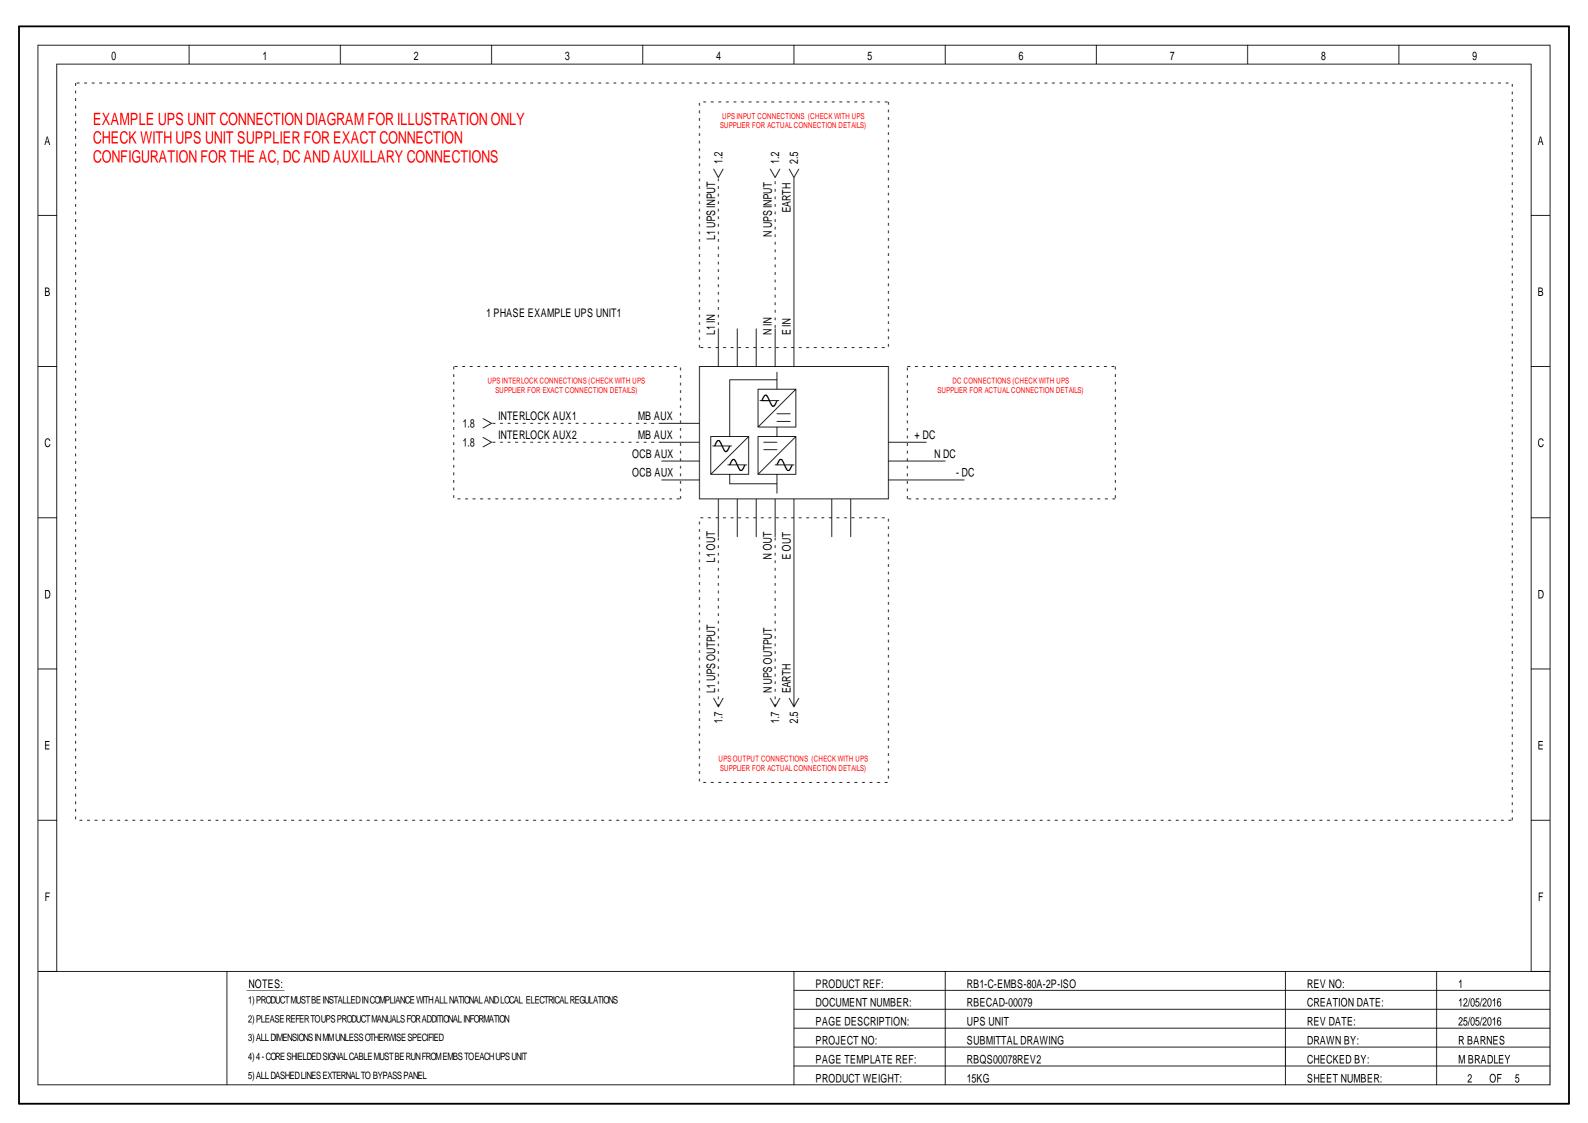

0 2 3 4 5 9 DO NOT USE THIS PROCEDURE IF THE MAINS IS NOT AVAILABLE. IF IN ANY DOUBT CONTACT YOUR UPS SERVICE PROVIDER. STEP K (ON BYPASS POSITION) STEP L STEP M STEP N STEP 0 LIFT + SLIDE THIS PROCEDURE ASSUMES: ALL SWITCH'S ON THE EMBS AND ON THE UPS OUTPUT UPS UNIT SHOULD STILL BE AS PER STEP J ON THE PREVIOUS PAGE PRIOR TO PROCEDING THE UPS UNIT SHOULD BE IN STATIC BYPASS AND SHOULD BE READY TO ACCEPT THE SYSTEM LOAD В IF IN ANY DOUBT CONTACT YOUR UPS SYSTEM SERVICE PROVIDER **BEFORE PROCEDING** LIFT + SLIDE MANUAL BYPASS: -IN THE ON POSITION MANUAL BYPASS: MANUAL BYPASS: MANUAL BYPASS: MANUAL BYPASS: -IN THE ON POSITION -IN THE ON POSITION -IN THE ON POSITION -IN THE ON POSITION INTERLOCK KEY: -INSERTED + TURNED CLOCKWISE INTERLOCK KEY: INTERLOCK KEY INTERLOCK KEY INTERLOCK KEY: -