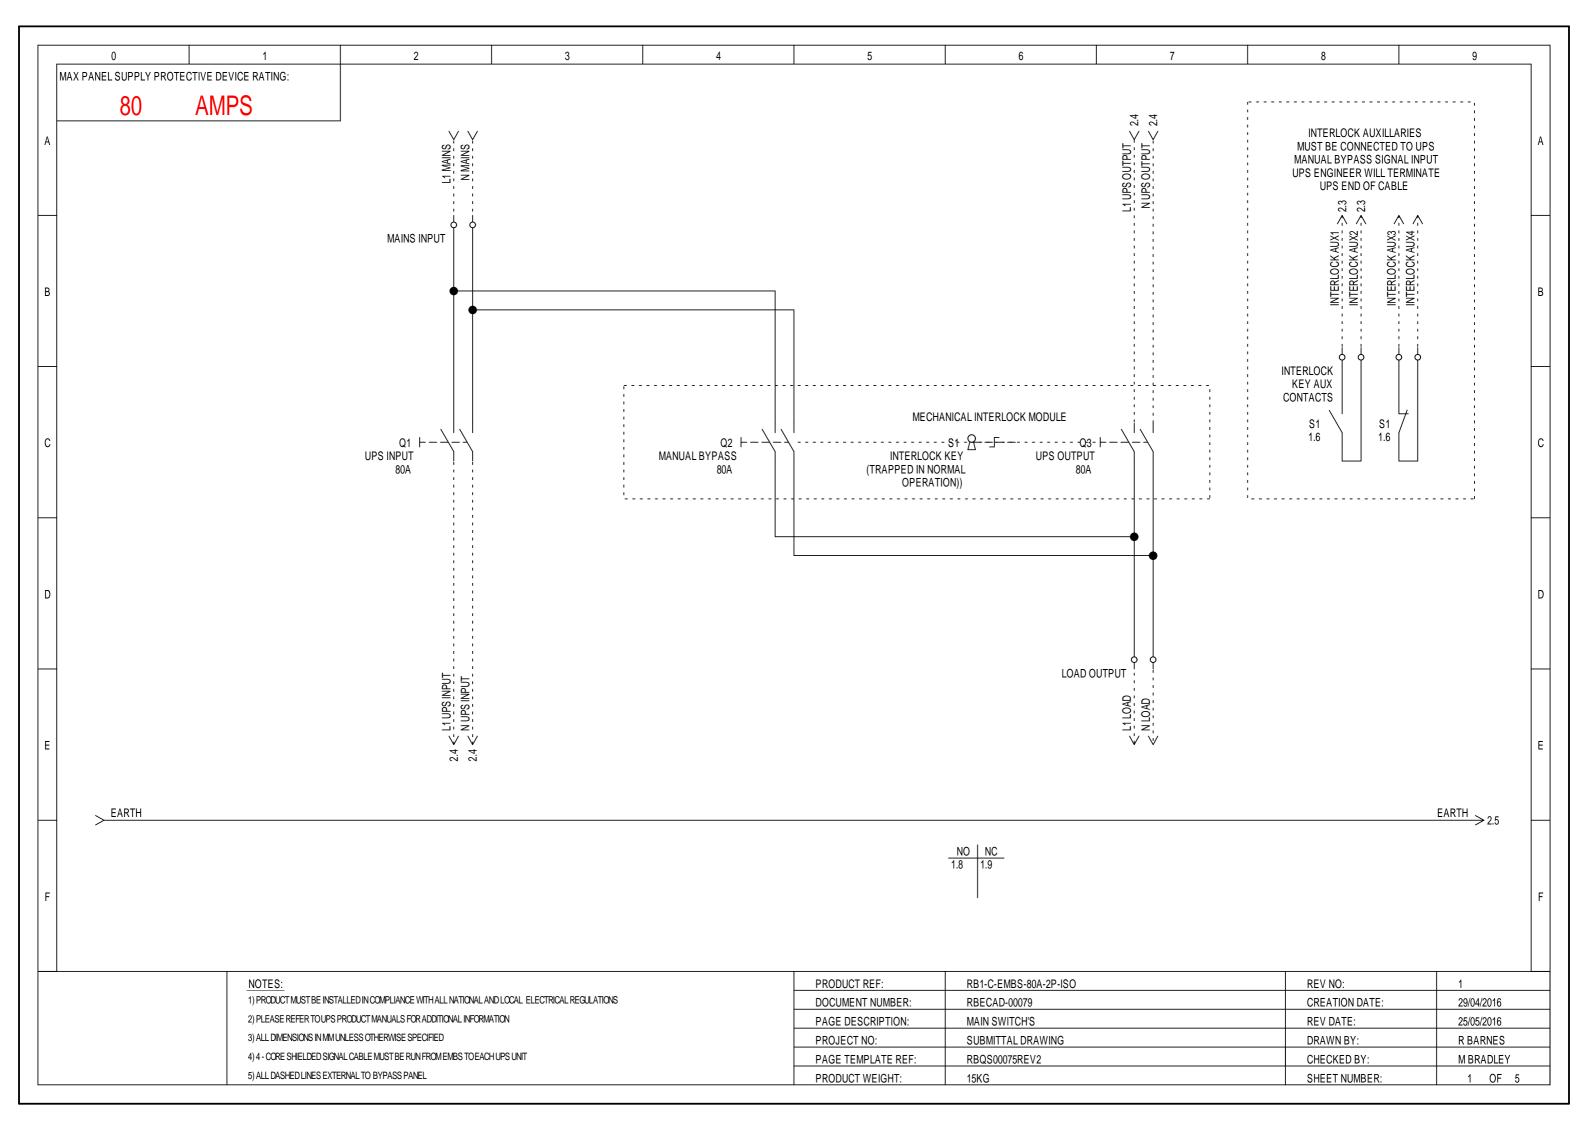

0 2 3 4 5 9 DO NOT USE THIS PROCEDURE IF THE MAINS IS NOT AVAILABLE. IF IN ANY DOUBT CONTACT YOUR UPS SERVICE PROVIDER. STEP K (ON BYPASS POSITION) STEP L STEP M STEP N STEP 0 LIFT + SLIDE THIS PROCEDURE ASSUMES: ALL SWITCH'S ON THE EMBS AND ON THE UPS OUTPUT UPS UNIT SHOULD STILL BE AS PER STEP J ON THE PREVIOUS PAGE PRIOR TO PROCEDING THE UPS UNIT SHOULD BE IN STATIC BYPASS AND SHOULD BE READY TO ACCEPT THE SYSTEM LOAD В IF IN ANY DOUBT CONTACT YOUR UPS SYSTEM SERVICE PROVIDER **BEFORE PROCEDING** LIFT + SLIDE MANUAL BYPASS: -IN THE ON POSITION MANUAL BYPASS: MANUAL BYPASS: MANUAL BYPASS: MANUAL BYPASS: -IN THE ON POSITION -IN THE ON POSITION -IN THE ON POSITION -IN THE ON POSITION INTERLOCK KEY: -INSERTED + TURNED CLOCKWISE INTERLOCK KEY: INTERLOCK KEY INTERLOCK KEY INTERLOCK KEY: