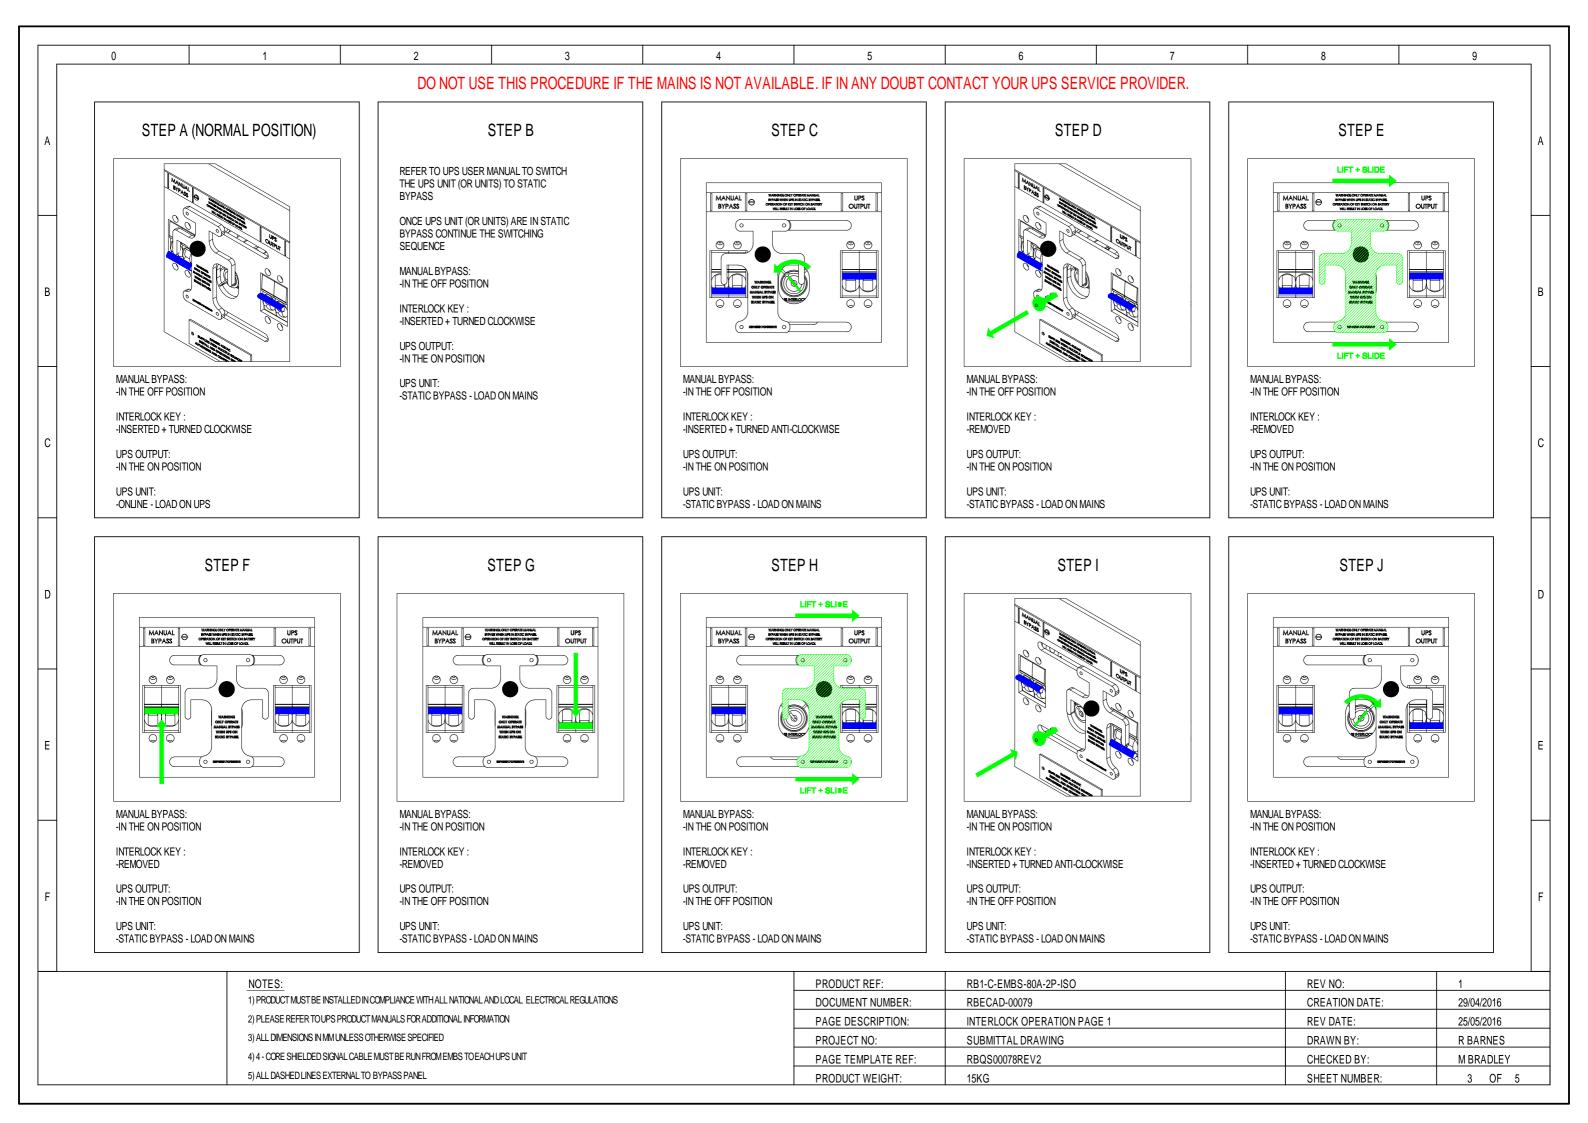

0 2 3 4 5 9 DO NOT USE THIS PROCEDURE IF THE MAINS IS NOT AVAILABLE. IF IN ANY DOUBT CONTACT YOUR UPS SERVICE PROVIDER. STEP K (ON BYPASS POSITION) STEP L STEP M STEP N STEP 0 LIFT + SLIDE THIS PROCEDURE ASSUMES: ALL SWITCH'S ON THE EMBS AND ON THE UPS OUTPUT UPS UNIT SHOULD STILL BE AS PER STEP J ON THE PREVIOUS PAGE PRIOR TO PROCEDING THE UPS UNIT SHOULD BE IN STATIC BYPASS AND SHOULD BE READY TO ACCEPT THE SYSTEM LOAD В IF IN ANY DOUBT CONTACT YOUR UPS SYSTEM SERVICE PROVIDER **BEFORE PROCEDING** LIFT + SLIDE MANUAL BYPASS: -IN THE ON POSITION MANUAL BYPASS: MANUAL BYPASS: MANUAL BYPASS: MANUAL BYPASS: -IN THE ON POSITION -IN THE ON POSITION -IN THE ON POSITION -IN THE ON POSITION INTERLOCK KEY: -INSERTED + TURNED CLOCKWISE INTERLOCK KEY: INTERLOCK KEY INTERLOCK KEY INTERLOCK KEY: -INSERTED + TURNED ANTI-CLOCKWISE -REMOVED -REMOVED -REMOVED UPS OUTPUT: С -IN THE OFF POSITION UPS OUTPUT: UPS OUTPUT: UPS OUTPUT: UPS OUTPUT: -IN THE OFF POSITION -IN THE OFF POSITION -IN THE OFF POSITION -IN THE ON POSITION UPS UNIT: -STATIC BYPASS - LOAD ON MAINS UPS UNIT: UPS UNIT: UPS UNIT: UPS UNIT: -STATIC BYPASS - LOAD ON MAINS STEP P STEP R STEP S STEP Q STEP T D D LIFT + SLIDE REFER TO UPS USER MANUAL TO SWITCH THE UPS UNIT (OR UNITS) TO ONLINE ONCE UPS UNIT (OR UNITS) ARE ONLINE THE SEQUENCE IS COMPLETE AND THE LOAD IS NOW BACKED UP BY UPS IF IN ANY DOUBT CONTACT YOUR UPS SERVICE PROVIDER MANUAL BYPASS: Ε -IN THE OFF POSITION INTERLOCK KEY: LIFT + SLIDE -INSERTED + TURNED CLOCKWISE MANUAL BYPASS: MANUAL BYPASS: MANUAL BYPASS: MANUAL BYPASS: UPS OUTPUT: -IN THE OFF POSITION -IN THE OFF POSITION -IN THE OFF POSITION -IN THE ON POSITION -IN THE ON POSITION INTERLOCK KEY INTERLOCK KEY INTERLOCK KEY: INTERLOCK KEY UPS UNIT: -REMOVED -REMOVED -INSERTED + TURNED ANTI-CLOCKWISE -INSERTED + TURNED CLOCKWISE -ONLINE - LOAD ON UPS UPS OUTPUT UPS OUTPUT: UPS OUTPUT: UPS OUTPUT: -IN THE ON POSITION -IN THE ON POSITION -IN THE ON POSITION -IN THE OFF POSITION UPS UNIT: UPS UNIT: UPS UNIT: UPS UNIT: -STATIC BYPASS - LOAD ON MAINS PRODUCT REF: REV NO: RB1-C-EMBS-80A-2P-ISO 1) PRODUCT MUST BE INSTALLED IN COMPLIANCE WITH ALL NATIONAL AND LOCAL ELECTRICAL REGULATIONS DOCUMENT NUMBER: RBECAD-00079 CREATION DATE: 29/04/2016 2) PLEASE REFER TO UPS PRODUCT MANUALS FOR ADDITIONAL INFORMATION PAGE DESCRIPTION: INTERLOCK OPERATION PAGE 2 REV DATE: 25/05/2016 3) ALL DIMENSIONS IN MM UNLESS OTHERWISE SPECIFIED PROJECT NO: SUBMITTAL DRAWING DRAWN BY: R BARNES 4) 4 - CORE SHIELDED SIGNAL CABLE MUST BE RUN FROM EMBS TO EACH UPS UNIT PAGE TEMPLATE REF: RBQS00078REV2 CHECKED BY: M BRADLEY 5) ALL DASHED LINES EXTERNAL TO BYPASS PANEL PRODUCT WEIGHT: SHEET NUMBER: 4 OF 5 15KG