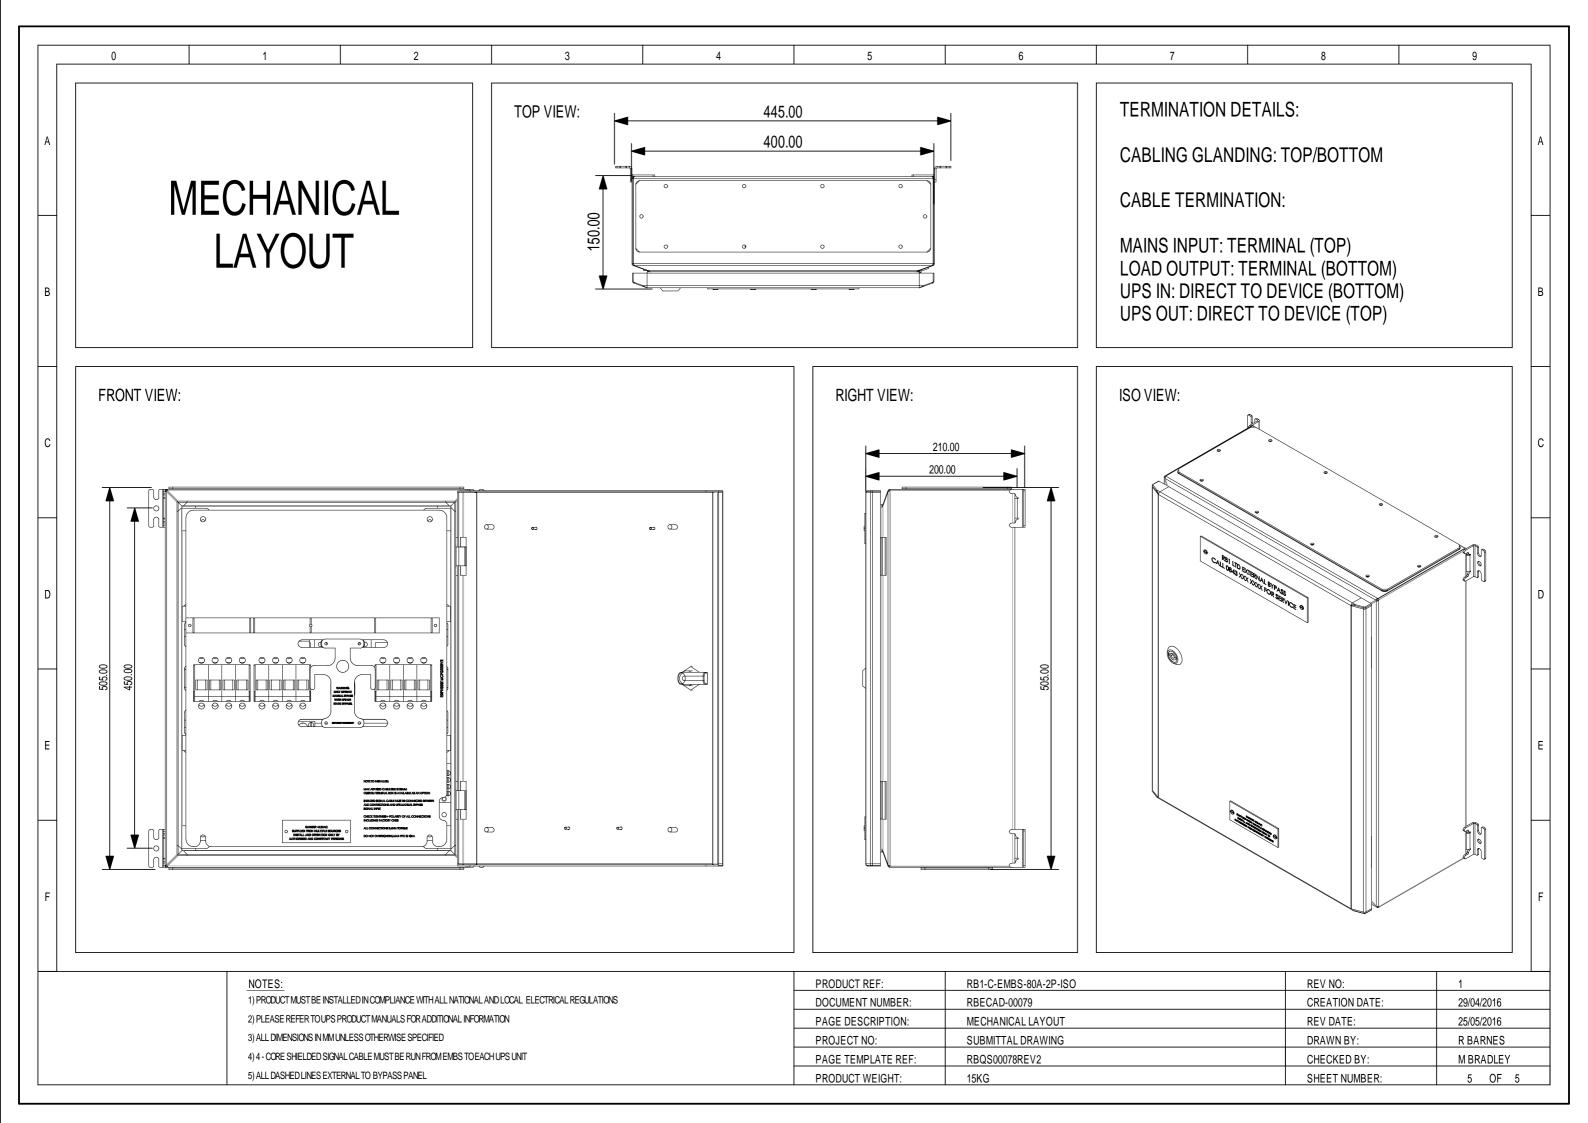

UTPUT: -IN THE ON POSITION -IN THE ON POSITION -IN THE ON POSITION -IN THE OFF POSITION UPS UNIT: UPS UNIT: UPS UNIT: UPS UNIT: -STATIC BYPASS - LOAD ON MAINS PRODUCT REF: REV NO: RB1-C-EMBS-80A-2P-ISO 1) PRODUCT MUST BE INSTALLED IN COMPLIANCE WITH ALL NATIONAL AND LOCAL ELECTRICAL REGULATIONS DOCUMENT NUMBER: RBECAD-00079 CREATION DATE: 29/04/2016 2) PLEASE REFER TO UPS PRODUCT MANUALS FOR ADDITIONAL INFORMATION PAGE DESCRIPTION: INTERLOCK OPERATION PAGE 2 REV DATE: 25/05/2016 3) ALL DIMENSIONS IN MM UNLESS OTHERWISE SPECIFIED PROJECT NO: SUBMITTAL DRAWING DRAWN BY: R BARNES 4) 4 - CORE SHIELDED SIGNAL CABLE MUST BE RUN FROM EMBS TO EACH UPS UNIT PAGE TEMPLATE REF: RBQS00078REV2 CHECKED BY: M BRADLEY 5) ALL DASHED LINES EXTERNAL TO BYPASS PANEL PRODUCT WEIGHT: SHEET NUMBER: 4 OF 5 15KG